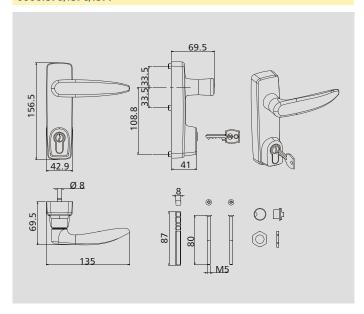

| icle codes ———————————————————————————————————— |                                                                            |                                                                                                                                                                                                                                                                                                        |      |                        |
|-------------------------------------------------|----------------------------------------------------------------------------|--------------------------------------------------------------------------------------------------------------------------------------------------------------------------------------------------------------------------------------------------------------------------------------------------------|------|------------------------|
| External access devices                         |                                                                            |                                                                                                                                                                                                                                                                                                        |      |                        |
| Art.                                            |                                                                            | Description                                                                                                                                                                                                                                                                                            | Pcs. | Finishing              |
| 6000.87                                         | with simple<br>galvanized                                                  | Painted mazak and galvanized steel external access device with simple lever, painted die-cast aluminium lever, square galvanized steel spindle galvanized steel screws (1 socket head cap screw M5x30 and 2 countersunk head screws                                                                    |      | 9005,<br>9006,<br>9010 |
|                                                 | Art.                                                                       | Description                                                                                                                                                                                                                                                                                            | Pcs. | Finishing              |
| NEW!                                            | 6000.873                                                                   | Painted mazak and galvanized steel external access device with idle lever, mazak lever, European cylinder on the lever, keyed different, 3 nickel-plated keys, white galvanized steel square spindle, 2 galvanized steel countersunk head screws M5x80.  Like 6000.873 but with cylinder, keyed alike. | 1    | 9005,<br>9006,<br>9010 |
| Art.                                            |                                                                            | Description                                                                                                                                                                                                                                                                                            | Pcs. | Finishing              |
| 6000.87                                         | with idle European keys, whit steel screv countersur retention Like 6000.8 | lever, painted die-cast aluminium lever, cylinder, keyed different, 3 nickel-plated e galvanized steel square spindle, galvanized ws (1 socket head cap screw M5x30 and 2 nk head screws M5x80). Provided with key with cylinder unlocked                                                              | 1    | 9005,<br>9006,<br>9010 |
| 6000.87                                         | Like 6000.8                                                                | 375 but with <b>European cylinder, keyed alike</b> .                                                                                                                                                                                                                                                   |      |                        |