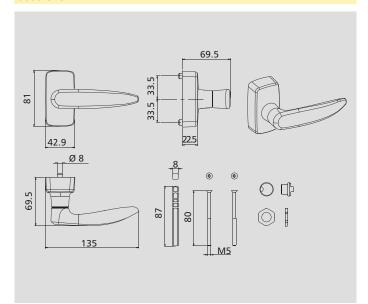

|                                              |                                                                                                                                                                                                                                                                         |                      |                        |  |  |  |  |
| 9005 = black RAL powder coated | 9006 = silver RAL liquid varnish 9010 = whit |                                                                                                                                                                                                                                                                         | ite RAL nowder       | coated                 |  |  |  |  |

# 6000.870



# 6000.873/.874



# 6000.875/.876/.877



6000.880





- DIN EN ISO 14001
- Certified Management SystemDIN EN ISO 9001

Savio S.p.A. Via Torino, 25 (S.S. 25) 10050 Chiusa S. Michele (TO) Italy Tel.+39.011.964.34.64 - Fax+39.011.964.34.74 www.savio.it - e-mail: export@savio.it