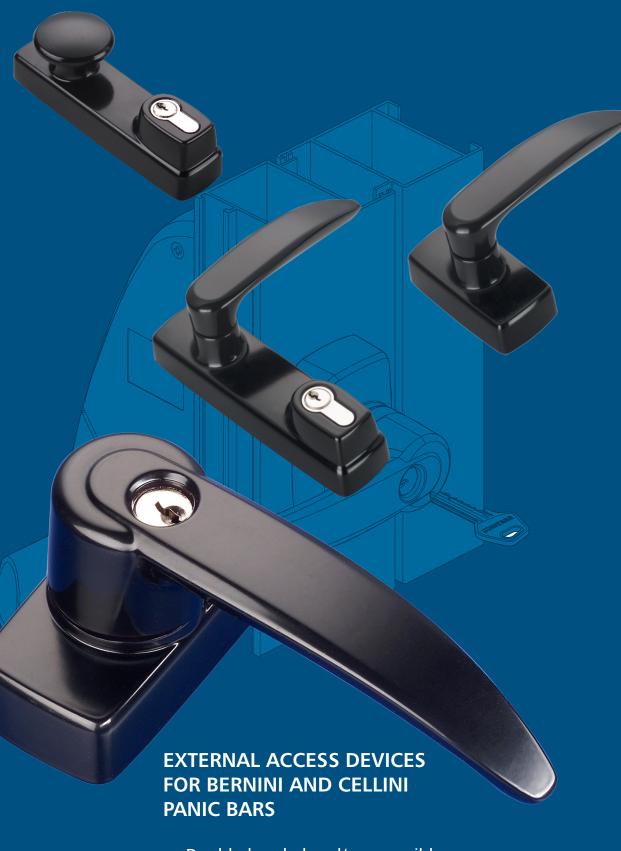

# Range of external controls for BERNINI/CELLINI panic bars

# **FULL RANGE TO MEET ALL NEEDS**

Version with or without cylinder; with lever or knob; with cylinder on the lever or case; keyed different o keyed alike. The lever is idle on all models.