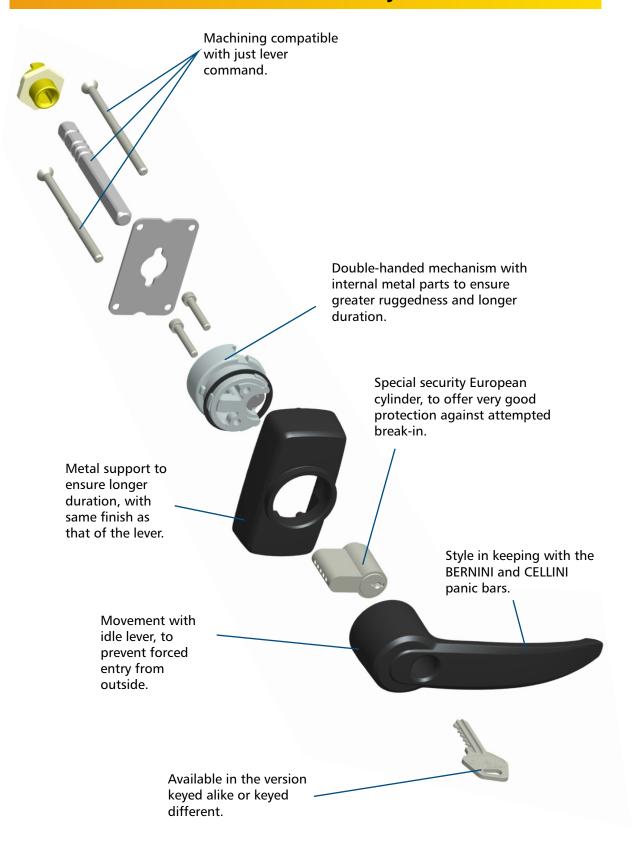

# **DOUBLE-HANDED AND/OR REVERSIBLE**

The new model with cylinder on the lever is fully double-handed. For the others access devices, the right- or left-hand version is obtained merely by inserting the lever in the required direction and turning the cylinder by 360°.

# **OPTIMUM GRIPPING**

The special shape of the lever ensures optimum gripping and also reduce possibility of inserting cheater bars for attempted break-ins.

# **BURGLAR-PROOF**

In all models with idle lever, when the cylinder is locked, the lever remains free but the latch does not retract, thus preventing forced entry from outside while locking of the mechanism is ensured.

# **FULL RANGE TO MEET ALL NEEDS**

Version with or without cylinder; with lever or knob; with cylinder on the lever or case; keyed different o keyed alike. The lever is idle on all models.