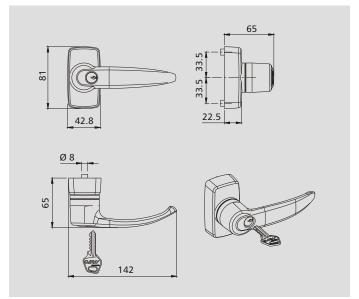

# 6000.873/.874

# 6000.875/.876/.877

6000.880

- DIN EN ISO 14001
- Certified Management SystemDIN EN ISO 9001

Savio S.p.A. Via Torino, 25 (S.S. 25) 10050 Chiusa S. Michele (TO) Italy Tel.+39.011.964.34.64 - Fax+39.011.964.34.74 www.savio.it - e-mail: export@savio.it