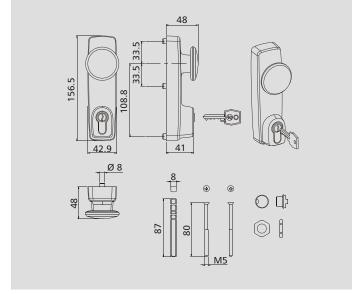

\*The **key retention device** is designed to prevent extracting the key when the cylinder is released. Hence it requires the cylinder to be relocked before the key can be removed.

|                                | Art.                                         | Description                                                                                                                                                                                                                                                             | Pcs.                 | Finishing              |  |  |  |  |
|--------------------------------|----------------------------------------------|-------------------------------------------------------------------------------------------------------------------------------------------------------------------------------------------------------------------------------------------------------------------------|----------------------|------------------------|--|--|--|--|
|                                | 6000.880                                     | Painted mazak and galvanized steel external control, <b>fixed knob</b> , <b>European cylinder</b> , <b>keyed d</b> and 3 nickel-plated keys, galvanized steel square 2 galvanized steel countersunk head screws M5x80 Best combined with the one-point locking version. | ifferent<br>spindle, | 9005,<br>9006,<br>9010 |  |  |  |  |
| Finish code                    |                                              |                                                                                                                                                                                                                                                                         |                      |                        |  |  |  |  |
| 9005 = black RAL powder coated | 9006 = silver RAL liquid varnish 9010 = whit |                                                                                                                                                                                                                                                                         | ite RAL nowder       | coated                 |  |  |  |  |