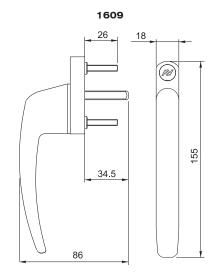

#### Side hung opening with snap latches art. 1609 - 1609.1

09 Codes

|   |          | Hand                                                                                                                                                                                                                      | les ar | nd snap latches                              |
|---|----------|---------------------------------------------------------------------------------------------------------------------------------------------------------------------------------------------------------------------------|--------|----------------------------------------------|
|   | Article  | Description                                                                                                                                                                                                               | Pcs.   | Finishes                                     |
|   | 875.8R   | Right handle for curtain walls in die-cast metal, dist. between centres 84,5-98 mm, 2 socket head cap screws M5x13 in stainless steel 304.                                                                                | 5      | 1013, 9005, 9010, C,<br>GR217, SILV          |
|   | 875.8L   | Like 875.8R but left hand.                                                                                                                                                                                                | 5      | 1013, 9005, 9010, C,<br>GR217, SILV          |
|   | Article  | Description                                                                                                                                                                                                               | Pcs.   | Finishes                                     |
|   | 875.753R | Right handle for curtain walls in die-cast metal, with safety cylinder (same keys), dist. between centres 84,5-98 mm, 2 socket head cap screws M5x13 in stainless steel 304.                                              | 5      | 1013, 9005, 9010,<br>GR217, SILV             |
|   |          |                                                                                                                                                                                                                           | 5      |                                              |
|   | Article  | Description                                                                                                                                                                                                               | Pcs.   | Finishes                                     |
|   | 875.82R  | Bi-directional right handle for curtain walls in die-cast metal, dist. between centres 84,5-98 mm, 2 TORX® (T15) cap screws M5x13 in stainless steel 304.                                                                 | 5      | 1013, 1035, 8017, 9005,<br>9010, GR217, SILV |
|   | 875.82L  | Like 875.82R but left hand.                                                                                                                                                                                               | 5      | 1013, 1035, 8017, 9005,<br>9010, GR217, SILV |
|   | Article  | Description                                                                                                                                                                                                               | Pcs.   | Finishes                                     |
|   | 875.754R | Bi-directional right handle for curtain walls in die-cast metal, with safety cylinder (same keys), dist. between centres 84,5-98 mm, 2 TORX® (T15) cap screws M5x13 in stainless steel 304.                               | 5      | 1013, 9005, 9010,<br>GR217, SILV             |
| 8 | Article  | Description                                                                                                                                                                                                               | Pcs.   | Finishes                                     |
|   | 875.91   | Double handle in die-cast metal, 2 bar connection pieces and 2 tie rods in zamak, 2 bar caps in nylon, 2 six lobe cap screws, low head M6.3x45 in galvanized steel and 4 socket head cap screws M5x10 in stainless steel. | 1      | C, 9005, 9010                                |

#### Handles and snap latches

| i |  | į |  |
|---|--|---|--|

| Article   | Description                                                                                                                                                                 | Pcs. | Finishes      |
|-----------|-----------------------------------------------------------------------------------------------------------------------------------------------------------------------------|------|---------------|
| 875.51/10 | Bar of 1000 mm in coated aluminium. To use with the double handle art. 875.91.                                                                                              | 1    | C, 9005, 9010 |
| 875.51/15 | Bar of 1500 mm in coated aluminium. To use with the double handle art. 875.91.                                                                                              | 1    | C, 9005, 9010 |
| Article   | Description                                                                                                                                                                 | Pcs. | Finishes      |
| 1609      | Snap-latch with reduced base and handle made of aluminum and nylon with 7 mm squared spindle and 2 zinc-plated steel countersunk head screw M5x35.                          | 5    | 9005, 9010, C |
| 1609.1    | Snap-latch with reduced base and handle made of aluminum and nylon with 7 mm square spindle (62,5 mm projecting part) and 2 zinc-plated steel countersunk head screw M5x70. | 5    | 9005, 9010, C |