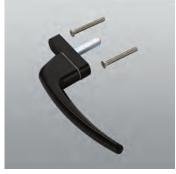

ium. To use with the double handle art. 875.91.                                                                                              | 1    | C, 9005, 9010 |
| Article   | Description                                                                                                                                                                 | Pcs. | Finishes      |
| 1609      | Snap-latch with reduced base and handle made of aluminum and nylon with 7 mm squared spindle and 2 zinc-plated steel countersunk head screw M5x35.                          | 5    | 9005, 9010, C |
| 1609.1    | Snap-latch with reduced base and handle made of aluminum and nylon with 7 mm square spindle (62,5 mm projecting part) and 2 zinc-plated steel countersunk head screw M5x70. | 5    | 9005, 9010, C |



| Keenere  | handle conn | rection niec | ee and loc  | vina nieces  |
|----------|-------------|--------------|-------------|--------------|
| NEEDELS. | Handle Com  | ICCHOIL DICC | es allu luc | MILIA DIECES |



| Article  | Description                                                  | Pcs. | Finishes |
|----------|--------------------------------------------------------------|------|----------|
| 1243.710 | Locking piece in black galvanized zamak, 1 polyurethane cap. | 40   |          |



| Article  | Description                                   | Pcs. | Finishes |
|----------|-----------------------------------------------|------|----------|
| 1243.790 | Upper corner drive in black galvanized zamak. | 10   |          |



| Artic | le  | Description