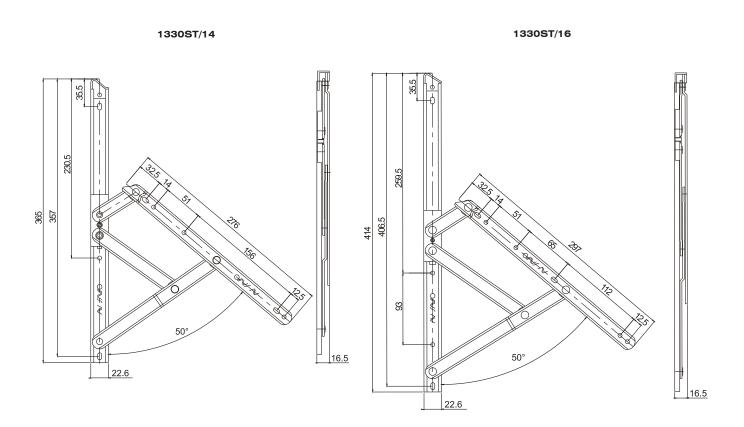

|                           | Article                             | Description                                                                                                                                                                                                                                                                                                                                                                                                                                                                                                           | Pcs. | Finishes |
|---------------------------|-------------------------------------|-----------------------------------------------------------------------------------------------------------------------------------------------------------------------------------------------------------------------------------------------------------------------------------------------------------------------------------------------------------------------------------------------------------------------------------------------------------------------------------------------------------------------|------|----------|
|                           | 1330PS/16                           | Couple of parallel opening arms, length of 16" (400 mm), in austenitic (not magnetic) AISI 304 stainless steel, adjustment frictioning grub screw, opening of 200 mm. Weight capacity 42 Kg. Suitable to profiles with clearance >= 21 mm.                                                                                                                                                                                                                                                                            | 5    | ,        |
|                           | 1330PS/18                           | Like 1330PS/16 but length of 18" (475 mm). Weight capacity 50 Kg.                                                                                                                                                                                                                                                                                                                                                                                                                                                     | 5    |          |
|                           | 1330PS/20                           | Like 1330PS/16 but length of 20" (525 mm). Weight capacity 55 Kg.                                                                                                                                                                                                                                                                                                                                                                                                                                                     | 5    |          |
|                           | Article                             | Description                                                                                                                                                                                                                                                                                                                                                                                                                                                                                                           | Pcs. | Finishes |
|                           | 1330SH/14                           | Couple of stay arms for side hung window, length of 14" (355,6 mm), in austenitic (not magnetic) AISI 304 stainless steel, adjustment frictioning grub screw, opening angle 88°. Weight capacity 43 Kg (94,80 lbs). Suitable to profiles with clearance >= 16.5 mm.                                                                                                                                                                                                                                                   | 5    |          |
|                           | 1330SH/16                           | Couple of stay arms for side hung window, length of 16" (406,40 mm), in austenitic (not magnetic) AISI 304 stainless steel, adjustment frictioning grub screw, opening angle 88°. Weight capacity 45 Kg (99,208 lbs). Suitable to profiles with clearance >= 16.5 mm.                                                                                                                                                                                                                                                 | 5    |          |
|                           | Article                             | Description                                                                                                                                                                                                                                                                                                                                                                                                                                                                                                           | Pcs. | Finishes |
|                           | 1330ST/14                           | Couple of stay arms for top hung window, length of 14" (355,6 mm), in austenitic (not magnetic) AISI 304 stainless steel, adjustment frictioning grub screw, opening angle 50°. Weight capacity 48 Kg (105,82 lbs). Suitable to profiles with clearance >= 16.5 mm.                                                                                                                                                                                                                                                   | 5    |          |
|                           | 1330ST/16                           | Couple of stay arms for top hung window, length of 16" (406,40 mm), in austenitic (not magnetic) AISI 304 stainless steel, adjustment frictioning grub screw, opening angle 50°. Weight capacity 53 Kg (116,84 lbs). Suitable to profiles with clearance >= 16.5 mm.                                                                                                                                                                                                                                                  | 5    |          |
| 28                        | Article                             | Description                                                                                                                                                                                                                                                                                                                                                                                                                                                                                                           | Pcs. | Finishes |
|                           | 1330HD/20<br>1330HD/24<br>1330HD/28 | Couple of stay arms for top hung window, length of 20" (508 mm), in austenitic (not magnetic) AISI 304 stainless steel, non-handed, with opening restrictor device and adjustment frictioning grub screw, opening angle 20° or 25°. Weight capacity 115/108 Kg (253,53/238,09 lbs). Suitable to profiles with clearance >= 16.5 mm. Like 1330HD/20 but length of 24" (609,6 mm), with opening angle 15° or 20° and weight capacity: 125/120 Kg (275,58/264,55 lbs). Like 1330HD/20 but length of 28" (711.2 mm), with | 5    |          |
| #                         |                                     | opening angle 15° o 20° and weight capacity: 135/130 Kg (297,62/286,60 lbs).                                                                                                                                                                                                                                                                                                                                                                                                                                          |      |          |
| 122                       | Article                             | Description                                                                                                                                                                                                                                                                                                                                                                                                                                                                                                           | Pcs. | Finishes |
|                           | 1330.801                            | Height adjustment device in white galvanized zamak.                                                                                                                                                                                                                                                                                                                                                                                                                                                                   | 10   |          |
| - return                  | Article                             | Description                                                                                                                                                                                                                                                                                                                                                                                                                                                                                                           | Pcs. | Finishes |
| all control of the second | 1346.1/6                            | Frictioning opening limiter arm stay in stainless steel 304, 2 white galvanized zamak spacers and 1 release arm key in nickel plated zamak.                                                                                                                                                                                                                                                                                                                                                                           | 10   |          |
|                           |                                     |                                                                                                                                                                                                                                                                                                                                                                                                                                                                                                                       |      |          |