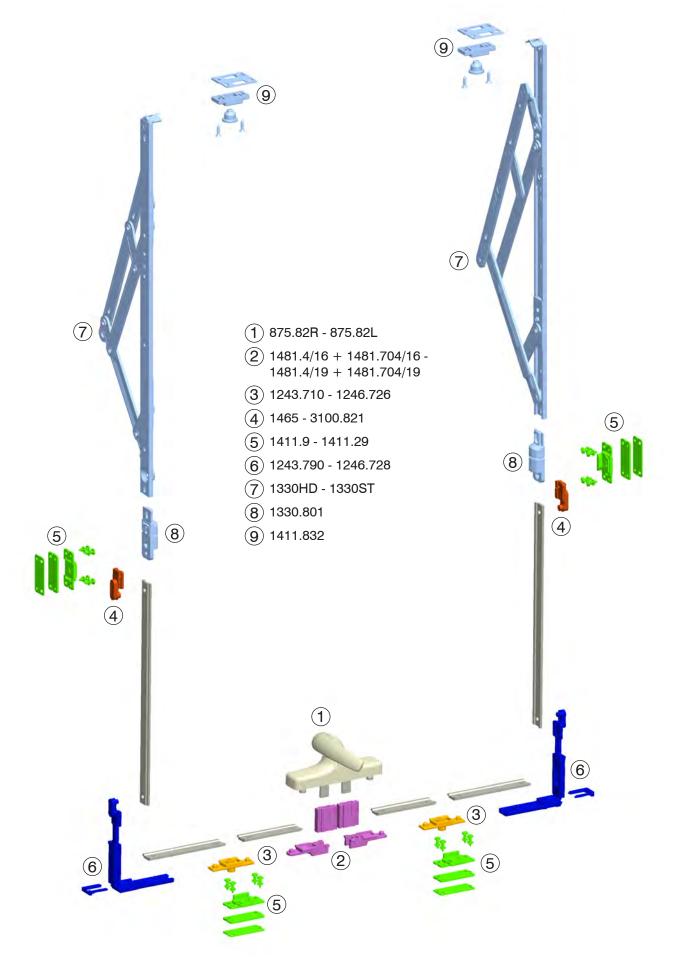

### Top hung opening with handle art. 875.82R - 875.82L

# Top hung opening with handle art. 875.82R - 875.82L

11 Codes

|                                                                                                                                                                                                                                                                                                                                                                                                                                                                                                                                                                                                                                                                                                                                                                                                                                                                                                                                                                                                                                                                                                                                                                                                                                                                                                                                                                                                                                                                                                                                                                                                                                                                                                                                                                                                                                                                                                                                                                                                                                                                                                                                |          | Keepers, handle connection piece                                                                                                                                                                   | s and | locking pieces |
|--------------------------------------------------------------------------------------------------------------------------------------------------------------------------------------------------------------------------------------------------------------------------------------------------------------------------------------------------------------------------------------------------------------------------------------------------------------------------------------------------------------------------------------------------------------------------------------------------------------------------------------------------------------------------------------------------------------------------------------------------------------------------------------------------------------------------------------------------------------------------------------------------------------------------------------------------------------------------------------------------------------------------------------------------------------------------------------------------------------------------------------------------------------------------------------------------------------------------------------------------------------------------------------------------------------------------------------------------------------------------------------------------------------------------------------------------------------------------------------------------------------------------------------------------------------------------------------------------------------------------------------------------------------------------------------------------------------------------------------------------------------------------------------------------------------------------------------------------------------------------------------------------------------------------------------------------------------------------------------------------------------------------------------------------------------------------------------------------------------------------------|----------|----------------------------------------------------------------------------------------------------------------------------------------------------------------------------------------------------|-------|----------------|
|                                                                                                                                                                                                                                                                                                                                                                                                                                                                                                                                                                                                                                                                                                                                                                                                                                                                                                                                                                                                                                                                                                                                                                                                                                                                                                                                                                                                                                                                                                                                                                                                                                                                                                                                                                                                                                                                                                                                                                                                                                                                                                                                | Article  | Description                                                                                                                                                                                        | Pcs.  | Finishes       |
|                                                                                                                                                                                                                                                                                                                                                                                                                                                                                                                                                                                                                                                                                                                                                                                                                                                                                                                                                                                                                                                                                                                                                                                                                                                                                                                                                                                                                                                                                                                                                                                                                                                                                                                                                                                                                                                                                                                                                                                                                                                                                                                                | 1246.728 | Upper corner drive in black galvanized zamak.                                                                                                                                                      | 10    |                |
|                                                                                                                                                                                                                                                                                                                                                                                                                                                                                                                                                                                                                                                                                                                                                                                                                                                                                                                                                                                                                                                                                                                                                                                                                                                                                                                                                                                                                                                                                                                                                                                                                                                                                                                                                                                                                                                                                                                                                                                                                                                                                                                                | Article  | Description                                                                                                                                                                                        | Pcs.  | Finishes       |
| <b>A</b>                                                                                                                                                                                                                                                                                                                                                                                                                                                                                                                                                                                                                                                                                                                                                                                                                                                                                                                                                                                                                                                                                                                                                                                                                                                                                                                                                                                                                                                                                                                                                                                                                                                                                                                                                                                                                                                                                                                                                                                                                                                                                                                       | 1411.6   | Keeper in black galvanized zamak, 1 nylon spacer of 2 mm.                                                                                                                                          | 100   |                |
|                                                                                                                                                                                                                                                                                                                                                                                                                                                                                                                                                                                                                                                                                                                                                                                                                                                                                                                                                                                                                                                                                                                                                                                                                                                                                                                                                                                                                                                                                                                                                                                                                                                                                                                                                                                                                                                                                                                                                                                                                                                                                                                                | 1411.8   | Keeper in black galvanized zamak, 1 nylon spacer of 2 mm.                                                                                                                                          | 100   |                |
|                                                                                                                                                                                                                                                                                                                                                                                                                                                                                                                                                                                                                                                                                                                                                                                                                                                                                                                                                                                                                                                                                                                                                                                                                                                                                                                                                                                                                                                                                                                                                                                                                                                                                                                                                                                                                                                                                                                                                                                                                                                                                                                                | Article  | Description                                                                                                                                                                                        | Pcs.  | Finishes       |
|                                                                                                                                                                                                                                                                                                                                                                                                                                                                                                                                                                                                                                                                                                                                                                                                                                                                                                                                                                                                                                                                                                                                                                                                                                                                                                                                                                                                                                                                                                                                                                                                                                                                                                                                                                                                                                                                                                                                                                                                                                                                                                                                | 1411.7   | Adjustable keeper in black galvanised zamak.                                                                                                                                                       | 100   |                |
|                                                                                                                                                                                                                                                                                                                                                                                                                                                                                                                                                                                                                                                                                                                                                                                                                                                                                                                                                                                                                                                                                                                                                                                                                                                                                                                                                                                                                                                                                                                                                                                                                                                                                                                                                                                                                                                                                                                                                                                                                                                                                                                                | Article  | Description                                                                                                                                                                                        | Pcs.  | Finishes       |
|                                                                                                                                                                                                                                                                                                                                                                                                                                                                                                                                                                                                                                                                                                                                                                                                                                                                                                                                                                                                                                                                                                                                                                                                                                                                                                                                                                                                                                                                                                                                                                                                                                                                                                                                                                                                                                                                                                                                                                                                                                                                                                                                | 1411.9   | Kit of an adjustable keeper in stainless steel and white galvanized zamak, 2 spacers in black nylon (1 mm and 2 mm), 4 self-tapping round head screws (Ø 3.9x13) and 4 washers in stainless steel. | 40    |                |
| A STATE OF THE PARTY OF THE PAR | 1411.29  | Kit of an adjustable keeper in stainless steel and white galvanized zamak, 2 spacers in black nylon (1 mm and 2 mm), 4 self-tapping round head screws (Ø 3.9x13) and 4 washers in stainless steel. | 100   |                |
|                                                                                                                                                                                                                                                                                                                                                                                                                                                                                                                                                                                                                                                                                                                                                                                                                                                                                                                                                                                                                                                                                                                                                                                                                                                                                                                                                                                                                                                                                                                                                                                                                                                                                                                                                                                                                                                                                                                                                                                                                                                                                                                                | Article  | Description                                                                                                                                                                                        | Pcs.  | Finishes       |
| TAON.                                                                                                                                                                                                                                                                                                                                                                                                                                                                                                                                                                                                                                                                                                                                                                                                                                                                                                                                                                                                                                                                                                                                                                                                                                                                                                                                                                                                                                                                                                                                                                                                                                                                                                                                                                                                                                                                                                                                                                                                                                                                                                                          | 1411.10  | Kit of an adjustable keeper in stainless steel and white galvanized zamak, 2 spacers in black nylon (1 mm and 2 mm), 4 self-tapping round head screws (Ø 3.9x13) and 4 washers in stainless steel. | 40    |                |

#### Keepers, handle connection pieces and locking pieces Article Finishes Description Pcs. 1411.800/1 Kit of spacers for adjustable keeper consisting of one, 1 40 mm spacer and one, 2 mm spacer in black nylon. To use with art. 1411.9/.29. Article Description Pcs. Finishes 1411.801/1 Kit of spacers for supplementary locking point art. 40 1411.832 consisting of one, 1 mm spacer and one, 2 mm spacer in black nylon. Article Description Pcs. Finishes 1411.832 Kit of a supplementary locking point with preassembled 20 grub screw in white galvanized zamak and stainless steel, 2 spacers in black nylon (1 mm and 2 mm), 2 selftapping countersunk head screws (Ø 3.9x16) in stainless steel. To be used with arm stays art. 1330HD/20, 1330HD/24 and 1330HD/28. Finishes Article Description Pcs. Terminal locking piece in black galvanized zamak, 1 1465 100 polyurethane cap and 1 nylon bushing Ø 6-Ø 8. Finishes Article Description Pcs. Kit of handle connection pieces for façade (profile 1481.4/16 20 groove: 16.5 - 23 mm) in white galvanized zamak and extruded aluminium, 1 oversizing bushing (Ø 6-Ø 8 mm) in black nylon, preassembled grub screw in stainless Kit of handle connection pieces for façade (profile 1481.4/19 20 groove: 23 ÷ 29,5 mm) in white galvanized zamak and extruded aluminium, 1 oversizing bushing (Ø 6-Ø 8 mm) in black nylon, preassembled grub screw in stainless steel.

#### Keepers, handle connection pieces and locking pieces

|                                                                                                                                                                                                                                                                                                                                                                                                                                                                                                                                                                                                                                                                                                                                                                                                                                                                                                                                                                                                                                                                                                                                                                                                                                                                                                                                                                                                                                                                                                                                                                                                                                                                                                                                                                                                                                                                                                                                                                                                                                                                                                                                | Article                   | Description                                                                                                                                                                     | Pcs. | Finishes |
|--------------------------------------------------------------------------------------------------------------------------------------------------------------------------------------------------------------------------------------------------------------------------------------------------------------------------------------------------------------------------------------------------------------------------------------------------------------------------------------------------------------------------------------------------------------------------------------------------------------------------------------------------------------------------------------------------------------------------------------------------------------------------------------------------------------------------------------------------------------------------------------------------------------------------------------------------------------------------------------------------------------------------------------------------------------------------------------------------------------------------------------------------------------------------------------------------------------------------------------------------------------------------------------------------------------------------------------------------------------------------------------------------------------------------------------------------------------------------------------------------------------------------------------------------------------------------------------------------------------------------------------------------------------------------------------------------------------------------------------------------------------------------------------------------------------------------------------------------------------------------------------------------------------------------------------------------------------------------------------------------------------------------------------------------------------------------------------------------------------------------------|---------------------------|---------------------------------------------------------------------------------------------------------------------------------------------------------------------------------|------|----------|
| The state of the s | 1481.40                   | Kit of handle connection pieces for façade in white galvanized zamak and extruded aluminium, 2 grub screws M5x10 in stainless steel.                                            | 100  |          |
|                                                                                                                                                                                                                                                                                                                                                                                                                                                                                                                                                                                                                                                                                                                                                                                                                                                                                                                                                                                                                                                                                                                                                                                                                                                                                                                                                                                                                                                                                                                                                                                                                                                                                                                                                                                                                                                                                                                                                                                                                                                                                                                                | Article                   | Description                                                                                                                                                                     | Pcs. | Finishes |
| IŠ.                                                                                                                                                                                                                                                                                                                                                                                                                                                                                                                                                                                                                                                                                                                                                                                                                                                                                                                                                                                                                                                                                                                                                                                                                                                                                                                                                                                                                                                                                                                                                                                                                                                                                                                                                                                                                                                                                                                                                                                                                                                                                                                            | 1481.704/16               | Extension part (profile groove: $16.5 \div 23$ mm) for bi-directional handles in mill-finished aluminium, 1 grub screw M5x10 in stainless steel. To use with art. $1481.4/16$ . | 20   |          |
|                                                                                                                                                                                                                                                                                                                                                                                                                                                                                                                                                                                                                                                                                                                                                                                                                                                                                                                                                                                                                                                                                                                                                                                                                                                                                                                                                                                                                                                                                                                                                                                                                                                                                                                                                                                                                                                                                                                                                                                                                                                                                                                                | 1481.24/16                | Like art. 1481.704/16.                                                                                                                                                          | 100  |          |
|                                                                                                                                                                                                                                                                                                                                                                                                                                                                                                                                                                                                                                                                                                                                                                                                                                                                                                                                                                                                                                                                                                                                                                                                                                                                                                                                                                                                                                                                                                                                                                                                                                                                                                                                                                                                                                                                                                                                                                                                                                                                                                                                | Article                   | Description                                                                                                                                                                     | Pcs. | Finishes |
|                                                                                                                                                                                                                                                                                                                                                                                                                                                                                                                                                                                                                                                                                                                                                                                                                                                                                                                                                                                                                                                                                                                                                                                                                                                                                                                                                                                                                                                                                                                                                                                                                                                                                                                                                                                                                                                                                                                                                                                                                                                                                                                                | 1481.704/19<br>1481.24/19 | bi-directional handles in mill-finished aluminium, 1 grub screw M5x10 in stainless steel. To use with art. 1481.4/19.  Like art. 1481.704/19.                                   | 100  |          |
|                                                                                                                                                                                                                                                                                                                                                                                                                                                                                                                                                                                                                                                                                                                                                                                                                                                                                                                                                                                                                                                                                                                                                                                                                                                                                                                                                                                                                                                                                                                                                                                                                                                                                                                                                                                                                                                                                                                                                                                                                                                                                                                                | Article                   | Description                                                                                                                                                                     | Pcs. | Finishes |
|                                                                                                                                                                                                                                                                                                                                                                                                                                                                                                                                                                                                                                                                                                                                                                                                                                                                                                                                                                                                                                                                                                                                                                                                                                                                                                                                                                                                                                                                                                                                                                                                                                                                                                                                                                                                                                                                                                                                                                                                                                                                                                                                | 1481.704/300              | Extension part of 3 meters for bi-directional handles in mill-finished aluminium. To use with art. 1481.40.                                                                     | 1    |          |
|                                                                                                                                                                                                                                                                                                                                                                                                                                                                                                                                                                                                                                                                                                                                                                                                                                                                                                                                                                                                                                                                                                                                                                                                                                                                                                                                                                                                                                                                                                                                                                                                                                                                                                                                                                                                                                                                                                                                                                                                                                                                                                                                | Article                   | Description                                                                                                                                                                     | Pcs. | Finishes |
| 600                                                                                                                                                                                                                                                                                                                                                                                                                                                                                                                                                                                                                                                                                                                                                                                                                                                                                                                                                                                                                                                                                                                                                                                                                                                                                                                                                                                                                                                                                                                                                                                                                                                                                                                                                                                                                                                                                                                                                                                                                                                                                                                            | 3100.821                  | Locking piece in black galvanized zamak, 1 cup in low density polyethylene (LDPE), 1 bushing Ø 6-Ø 8 mm.                                                                        | 40   |          |

|                           | Article                             | Description                                                                                                                                                                                                                                                                                                                                                                                                                                                                                                           | Pcs. | Finishes |
|---------------------------|-------------------------------------|-----------------------------------------------------------------------------------------------------------------------------------------------------------------------------------------------------------------------------------------------------------------------------------------------------------------------------------------------------------------------------------------------------------------------------------------------------------------------------------------------------------------------|------|----------|
|                           | 1330PS/16                           | Couple of parallel opening arms, length of 16" (400 mm), in austenitic (not magnetic) AISI 304 stainless steel, adjustment frictioning grub screw, opening of 200 mm. Weight capacity 42 Kg. Suitable to profiles with clearance >= 21 mm.                                                                                                                                                                                                                                                                            | 5    | ,        |
|                           | 1330PS/18                           | Like 1330PS/16 but length of 18" (475 mm). Weight capacity 50 Kg.                                                                                                                                                                                                                                                                                                                                                                                                                                                     | 5    |          |
|                           | 1330PS/20                           | Like 1330PS/16 but length of 20" (525 mm). Weight capacity 55 Kg.                                                                                                                                                                                                                                                                                                                                                                                                                                                     | 5    |          |
|                           | Article                             | Description                                                                                                                                                                                                                                                                                                                                                                                                                                                                                                           | Pcs. | Finishes |
|                           | 1330SH/14                           | Couple of stay arms for side hung window, length of 14" (355,6 mm), in austenitic (not magnetic) AISI 304 stainless steel, adjustment frictioning grub screw, opening angle 88°. Weight capacity 43 Kg (94,80 lbs). Suitable to profiles with clearance >= 16.5 mm.                                                                                                                                                                                                                                                   | 5    |          |
|                           | 1330SH/16                           | Couple of stay arms for side hung window, length of 16" (406,40 mm), in austenitic (not magnetic) AISI 304 stainless steel, adjustment frictioning grub screw, opening angle 88°. Weight capacity 45 Kg (99,208 lbs). Suitable to profiles with clearance >= 16.5 mm.                                                                                                                                                                                                                                                 | 5    |          |
|                           | Article                             | Description                                                                                                                                                                                                                                                                                                                                                                                                                                                                                                           | Pcs. | Finishes |
|                           | 1330ST/14                           | Couple of stay arms for top hung window, length of 14" (355,6 mm), in austenitic (not magnetic) AISI 304 stainless steel, adjustment frictioning grub screw, opening angle 50°. Weight capacity 48 Kg (105,82 lbs). Suitable to profiles with clearance >= 16.5 mm.                                                                                                                                                                                                                                                   | 5    |          |
|                           | 1330ST/16                           | Couple of stay arms for top hung window, length of 16" (406,40 mm), in austenitic (not magnetic) AISI 304 stainless steel, adjustment frictioning grub screw, opening angle 50°. Weight capacity 53 Kg (116,84 lbs). Suitable to profiles with clearance >= 16.5 mm.                                                                                                                                                                                                                                                  | 5    |          |
| 28                        | Article                             | Description                                                                                                                                                                                                                                                                                                                                                                                                                                                                                                           | Pcs. | Finishes |
|                           | 1330HD/20<br>1330HD/24<br>1330HD/28 | Couple of stay arms for top hung window, length of 20" (508 mm), in austenitic (not magnetic) AISI 304 stainless steel, non-handed, with opening restrictor device and adjustment frictioning grub screw, opening angle 20° or 25°. Weight capacity 115/108 Kg (253,53/238,09 lbs). Suitable to profiles with clearance >= 16.5 mm. Like 1330HD/20 but length of 24" (609,6 mm), with opening angle 15° or 20° and weight capacity: 125/120 Kg (275,58/264,55 lbs). Like 1330HD/20 but length of 28" (711.2 mm), with | 5    |          |
| #                         |                                     | opening angle 15° o 20° and weight capacity: 135/130 Kg (297,62/286,60 lbs).                                                                                                                                                                                                                                                                                                                                                                                                                                          |      |          |
| 122                       | Article                             | Description                                                                                                                                                                                                                                                                                                                                                                                                                                                                                                           | Pcs. | Finishes |
|                           | 1330.801                            | Height adjustment device in white galvanized zamak.                                                                                                                                                                                                                                                                                                                                                                                                                                                                   | 10   |          |
| - return                  | Article                             | Description                                                                                                                                                                                                                                                                                                                                                                                                                                                                                                           | Pcs. | Finishes |
| all control of the second | 1346.1/6                            | Frictioning opening limiter arm stay in stainless steel 304, 2 white galvanized zamak spacers and 1 release arm key in nickel plated zamak.                                                                                                                                                                                                                                                                                                                                                                           | 10   |          |
|                           |                                     |                                                                                                                                                                                                                                                                                                                                                                                                                                                                                                                       |      |          |