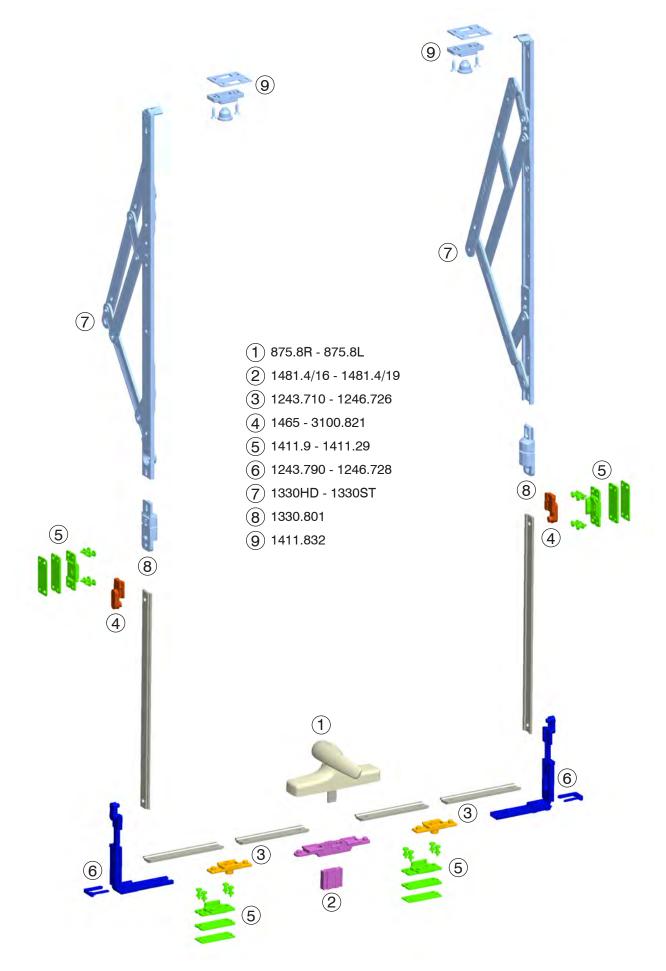

table to any size, allow a simple and fast fixing with no rod machining required. Thanks to this system, the handle can be immediately assembled and subsequently connected to the connection pieces.

#### Double handle joined by a bar

A practical and innovative solution that allows easy parallel opening of the windows with only one hand, operating on two synchronized opposite handles.

Savio opening systems for curtain walls.
Functionality in its best form.



#### Parallel opening





- Innovation
- Functionality
- Quick assembly

- Aesthetics
- Ergonomics
- Easy and safe to manoeuvre

#### Top hung opening





# Parallel opening with double handle art. 875.91 + 875.51/10, /15



# Top hung opening with handle art. 875.8R - 875.8L



# Top hung opening with handle art. 875.8R - 875.8L



### Top hung opening with handle art. 875.82R - 875.82L



# Top hung opening with handle art. 875.82R - 875.82L



#### Side hung opening with snap latches art. 1609 - 1609.1



09 Codes

|   |          | Hand                                                                                                                                                                                                                      | les ar | nd snap latches                              |
|---|----------|---------------------------------------------------------------------------------------------------------------------------------------------------------------------------------------------------------------------------|--------|----------------------------------------------|
|   | Article  | Descri