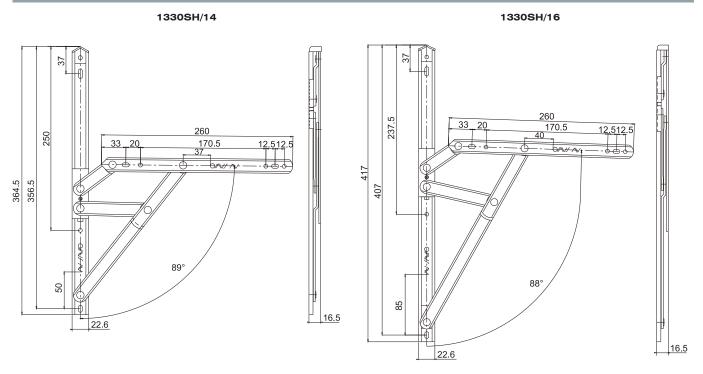

|                           | Article                             | Description                                                                                                                                                                                                                                                                                                                                                                                                                                                                                                           | Pcs. | Finishes |
|---------------------------|-------------------------------------|-----------------------------------------------------------------------------------------------------------------------------------------------------------------------------------------------------------------------------------------------------------------------------------------------------------------------------------------------------------------------------------------------------------------------------------------------------------------------------------------------------------------------|------|----------|
|                           | 1330PS/16                           | Couple of parallel opening arms, length of 16" (400 mm), in austenitic (not magnetic) AISI 304 stainless steel, adjustment frictioning grub screw, opening of 200 mm. Weight capacity 42 Kg. Suitable to profiles with clearance >= 21 mm.                                                                                                                                                                                                                                                                            | 5    | ,        |
|                           | 1330PS/18                           | Like 1330PS/16 but length of 18" (475 mm). Weight capacity 50 Kg.                                                                                                                                                                                                                                                                                                                                                                                                                                                     | 5    |          |
|                           | 1330PS/20                           | Like 1330PS/16 but length of 20" (525 mm). Weight capacity 55 Kg.                                                                                                                                                                                                                                                                                                                                                                                                                                                     | 5    |          |
|                           | Article                             | Description                                                                                                                                                                                                                                                                                                                                                                                                                                                                                                           | Pcs. | Finishes |
|                           | 1330SH/14                           | Couple of stay arms for side hung window, length of 14" (355,6 mm), in austenitic (not magnetic) AISI 304 stainless steel, adjustment frictioning grub screw, opening angle 88°. Weight capacity 43 Kg (94,80 lbs). Suitable to profiles with clearance >= 16.5 mm.                                                                                                                                                                                                                                                   | 5    |          |
|                           | 1330SH/16                           | Couple of stay arms for side hung window, length of 16" (406,40 mm), in austenitic (not magnetic) AISI 304 stainless steel, adjustment frictioning grub screw, opening angle 88°. Weight capacity 45 Kg (99,208 lbs). Suitable to profiles with clearance >= 16.5 mm.                                                                                                                                                                                                                                                 | 5    |          |
|                           | Article                             | Description                                                                                                                                                                                                                                                                                                                                                                                                                                                                                                           | Pcs. | Finishes |
|                           | 1330ST/14                           | Couple of stay arms for top hung window, length of 14" (355,6 mm), in austenitic (not magnetic) AISI 304 stainless steel, adjustment frictioning grub screw, opening angle 50°. Weight capacity 48 Kg (105,82 lbs). Suitable to profiles with clearance >= 16.5 mm.                                                                                                                                                                                                                                                   | 5    |          |
|                           | 1330ST/16                           | Couple of stay arms for top hung window, length of 16" (406,40 mm), in austenitic (not magnetic) AISI 304 stainless steel, adjustment frictioning grub screw, opening angle 50°. Weight capacity 53 Kg (116,84 lbs). Suitable to profiles with clearance >= 16.5 mm.                                                                                                                                                                                                                                                  | 5    |          |
| 28                        | Article                             | Description                                                                                                                                                                                                                                                                                                                                                                                                                                                                                                           | Pcs. | Finishes |
|                           | 1330HD/20<br>1330HD/24<br>1330HD/28 | Couple of stay arms for top hung window, length of 20" (508 mm), in austenitic (not magnetic) AISI 304 stainless steel, non-handed, with opening restrictor device and adjustment frictioning grub screw, opening angle 20° or 25°. Weight capacity 115/108 Kg (253,53/238,09 lbs). Suitable to profiles with clearance >= 16.5 mm. Like 1330HD/20 but length of 24" (609,6 mm), with opening angle 15° or 20° and weight capacity: 125/120 Kg (275,58/264,55 lbs). Like 1330HD/20 but length of 28" (711.2 mm), with | 5    |          |
| #                         |                                     | opening angle 15° o 20° and weight capacity: 135/130 Kg (297,62/286,60 lbs).                                                                                                                                                                                                                                                                                                                                                                                                                                          |      |          |
| 122                       | Article                             | Description                                                                                                                                                                                                                                                                                                                                                                                                                                                                                                           | Pcs. | Finishes |
|                           | 1330.801                            | Height adjustment device in white galvanized zamak.                                                                                                                                                                                                                                                                                                                                                                                                                                                                   | 10   |          |
| - return                  | Article                             | Description                                                                                                                                                                                                                                                                                                                                                                                                                                                                                                           | Pcs. | Finishes |
| all control of the second | 1346.1/6                            | Frictioning opening limiter arm stay in stainless steel 304, 2 white galvanized zamak spacers and 1 release arm key in nickel plated zamak.                                                                                                                                                                                                                                                                                                                                                                           | 10   |          |
|                           |                                     |                                                                                                                                                                                                                                                                                                                                                                                                                                                                                                                       |      |          |