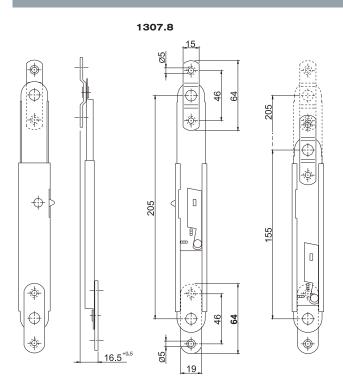

| alov | Ž     |
|------|-------|
|      | Ki)   |
|      | 10000 |
|      |       |

| Article | Description                                                                                                                                                                              | Pcs. | Finishes |
|---------|------------------------------------------------------------------------------------------------------------------------------------------------------------------------------------------|------|----------|
| 1307.8  | Pair of adjustable two-position arms (LH+RH) for top hung casement opening out, with open position stop device, in stainless steel 316. Suitable for profiles with clearance of 16,5 mm. | 5    |          |