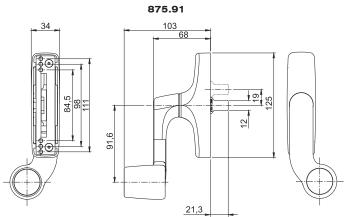

# Parallel opening with double handle art. 875.91 + 875.51/10, /15

#### Side hung opening with snap latches art. 1609 - 1609.1

09 Codes

|   |          | Hand                                                                                                                                                                                                                      | les ar | nd snap latches                              |
|---|----------|---------------------------------------------------------------------------------------------------------------------------------------------------------------------------------------------------------------------------|--------|----------------------------------------------|
|   | Article  | Description                                                                                                                                                                                                               | Pcs.   | Finishes                                     |
|   | 875.8R   | Right handle for curtain walls in die-cast metal, dist. between centres 84,5-98 mm, 2 socket head cap screws M5x13 in stainless steel 304.                                                                                | 5      | 1013, 9005, 9010, C,<br>GR217, SILV          |
|   | 875.8L   | Like 875.8R but left hand.                                                                                                                                                                                                | 5      | 1013, 9005, 9010, C,<br>GR217, SILV          |
|   | Article  | Description                                                                                                                                                                                                               | Pcs.   | Finishes                                     |
|   | 875.753R | Right handle for curtain walls in die-cast metal, with safety cylinder (same keys), dist. between centres 84,5-98 mm, 2 socket head cap screws M5x13 in stainless steel 304.                                              | 5      | 1013, 9005, 9010,<br>GR217, SILV             |
|   |          |                                                                                                                                                                                                                           | 5      |                                              |
|   | Article  | Description                                                                                                                                                                                                               | Pcs.   | Finishes                                     |
|   | 875.82R  | Bi-directional right handle for curtain walls in die-cast metal, dist. between centres 84,5-98 mm, 2 TORX® (T15) cap screws M5x13 in stainless steel 304.                                                                 | 5      | 1013, 1035, 8017, 9005,<br>9010, GR217, SILV |
|   | 875.82L  | Like 875.82R but left hand.                                                                                                                                                                                               | 5      | 1013, 1035, 8017, 9005,<br>9010, GR217, SILV |
|   | Article  | Description                                                                                                                                                                                                               | Pcs.   | Finishes                                     |
|   | 875.754R | Bi-directional right handle for curtain walls in die-cast metal, with safety cylinder (same keys), dist. between centres 84,5-98 mm, 2 TORX® (T15) cap screws M5x13 in stainless steel 304.                               | 5      | 1013, 9005, 9010,<br>GR217, SILV             |
| 8 | Article  | Description                                                                                                                                                                                                               | Pcs.   | Finishes                                     |
|   | 875.91   | Double handle in die-cast metal, 2 bar connection pieces and 2 tie rods in zamak, 2 bar caps in nylon, 2 six lobe cap screws, low head M6.3x45 in galvanized steel and 4 socket head cap screws M5x10 in stainless steel. | 1      | C, 9005, 9010                                |