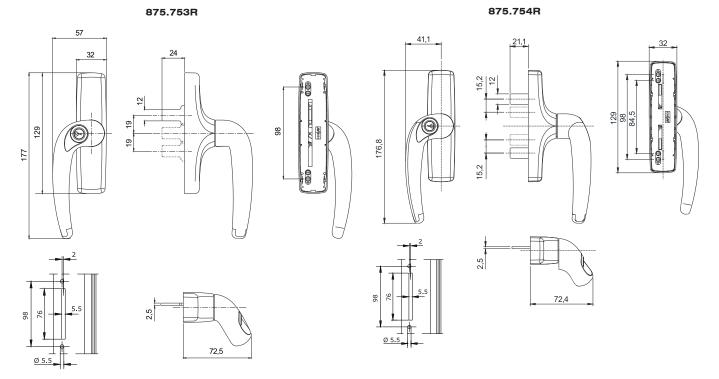

#### Side hung opening with snap latches art. 1609 - 1609.1

09 Codes

|   |          | Hand                                                                                                                                                                                                                      | les ar | nd snap latches                              |
|---|----------|---------------------------------------------------------------------------------------------------------------------------------------------------------------------------------------------------------------------------|--------|----------------------------------------------|
|   | Article  | Description                                                                                                                                                                                                               | Pcs.   | Finishes                                     |
|   | 875.8R   | Right handle for curtain walls in die-cast metal, dist. between centres 84,5-98 mm, 2 socket head cap screws M5x13 in stainless steel 304.                                                                                | 5      | 1013, 9005, 9010, C,<br>GR217, SILV          |
|   | 875.8L   | Like 875.8R but left hand.                                                                                                                                                                                                | 5      | 1013, 9005, 9010, C,<br>GR217, SILV          |
|   | Article  | Description                                                                                                                                                                                                               | Pcs.   | Finishes                                     |
|   | 875.753R | Right handle for curtain walls in die-cast metal, with safety cylinder (same keys), dist. between centres 84,5-98 mm, 2 socket head cap screws M5x13 in stainless steel 304.                                              | 5      | 1013, 9005, 9010,<br>GR217, SILV             |
|   |          |                                                                                                                                                                                                                           | 5      |                                              |
|   | Article  | Description                                                                                                                                                                                                               | Pcs.   | Finishes                                     |
|   | 875.82R  | Bi-directional right handle for curtain walls in die-cast metal, dist. between centres 84,5-98 mm, 2 TORX® (T15) cap screws M5x13 in stainless steel 304.                                                                 | 5      | 1013, 1035, 8017, 9005,<br>9010, GR217, SILV |
|   | 875.82L  | Like 875.82R but left hand.                                                                                                                                                                                               | 5      | 1013, 1035, 8017, 9005,<br>9010, GR217, SILV |
|   | Article  | Description                                                                                                                                                                                                               | Pcs.   | Finishes                                     |
|   | 875.754R | Bi-directional right handle for curtain walls in die-cast metal, with safety cylinder (same keys), dist. between centres 84,5-98 mm, 2 TORX® (T15) cap screws M5x13 in stainless steel 304.                               | 5      | 1013, 9005, 9010,<br>GR217, SILV             |
| 8 | Article  | Description                                                                                                                                                                                                               | Pcs.   | Finishes                                     |
|   | 875.91   | Double handle in die-cast metal, 2 bar connection pieces and 2 tie rods in zamak, 2 bar caps in nylon, 2 six lobe cap screws, low head M6.3x45 in galvanized steel and 4 socket head cap screws M5x10 in stainless steel. | 1      | C, 9005, 9010                                |