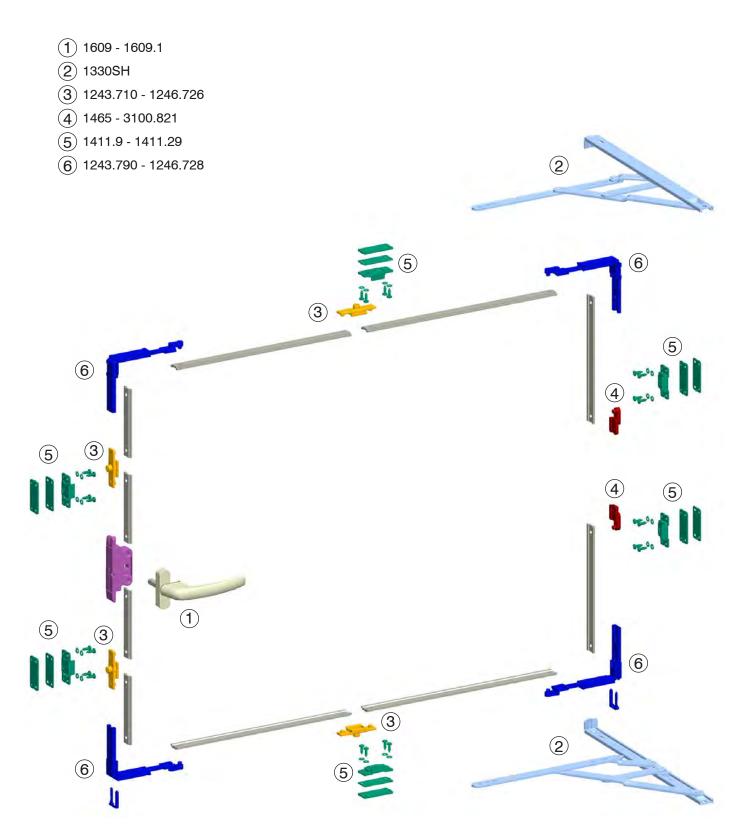

#### Side hung opening with snap latches art. 1609 - 1609.1

09 Codes

|   |          | Hand                                                                                                                                                                                                                      | les ar | nd snap latches                              |
|---|----------|---------------------------------------------------------------------------------------------------------------------------------------------------------------------------------------------------------------------------|--------|----------------------------------------------|
|   | Article  | Description                                                                                                                                                                                                               | Pcs.   | Finishes                                     |
|   | 875.8R   | Right handle for curtain walls in die-cast metal, dist. between centres 84,5-98 mm, 2 socket head cap screws M5x13 in stainless steel 304.                                                                                | 5      | 1013, 9005, 9010, C,<br>GR217, SILV          |
|   | 875.8L   | Like 875.8R but left hand.                                                                                                                                                                                                | 5      | 1013, 9005, 9010, C,<br>GR217, SILV          |
|   | Article  | Description                                                                                                                                                                                                               | Pcs.   | Finishes                                     |
|   | 875.753R | Right handle for curtain walls in die-cast metal, with safety cylinder (same keys), dist. between centres 84,5-98 mm, 2 socket head cap screws M5x13 in stainless steel 304.                                              | 5      | 1013, 9005, 9010,<br>GR217, SILV             |
|   |          |                                                                                                                                                                                                                           | 5      |                                              |
|   | Article  | Description                                                                                                                                                                                                               | Pcs.   | Finishes                                     |
|   | 875.82R  | Bi-directional right handle for curtain walls in die-cast metal, dist. between centres 84,5-98 mm, 2 TORX® (T15) cap screws M5x13 in stainless steel 304.                                                                 | 5      | 1013, 1035, 8017, 9005,<br>9010, GR217, SILV |
|   | 875.82L  | Like 875.82R but left hand.                                                                                                                                                                                               | 5      | 1013, 1035, 8017, 9005,<br>9010, GR217, SILV |
|   | Article  | Description                                                                                                                                                                                                               | Pcs.   | Finishes                                     |
|   | 875.754R | Bi-directional right handle for curtain walls in die-cast metal, with safety cylinder (same keys), dist. between centres 84,5-98 mm, 2 TORX® (T15) cap screws M5x13 in stainless steel 304.                               | 5      | 1013, 9005, 9010,<br>GR217, SILV             |
| 8 | Article  | Description                                                                                                                                                                                                               | Pcs.   | Finishes                                     |
|   | 875.91   | Double handle in die-cast metal, 2 bar connection pieces and 2 tie rods in zamak, 2 bar caps in nylon, 2 six lobe cap screws, low head M6.3x45 in galvanized steel and 4 socket head cap screws M5x10 in stainless steel. | 1      | C, 9005, 9010                                |

#### Handles and snap latches

| i |  | į |  |
|---|--|---|--|

| Article   | Description                                                                                                                                                                 | Pcs. | Finishes      |
|-----------|-----------------------------------------------------------------------------------------------------------------------------------------------------------------------------|------|---------------|
| 875.51/10 | Bar of 1000 mm in coated aluminium. To use with the double handle art. 875.91.                                                                                              | 1    | C, 9005, 9010 |
| 875.51/15 | Bar of 1500 mm in coated aluminium. To use with the double handle art. 875.91.                                                                                              | 1    | C, 9005, 9010 |
| Article   | Description                                                                                                                                                                 | Pcs. | Finishes      |
| 1609      | Snap-latch with reduced base and handle made of aluminum and nylon with 7 mm squared spindle and 2 zinc-plated steel countersunk head screw M5x35.                          | 5    | 9005, 9010, C |
| 1609.1    | Snap-latch with reduced base and handle made of aluminum and nylon with 7 mm square spindle (62,5 mm projecting part) and 2 zinc-plated steel countersunk head screw M5x70. | 5    | 9005, 9010, C |

11 Codes

|                                                                                                                                                                                                                                                                                                                                                                                                                                                                                                                                                                                                                                                                                                                                                                                                                                                                                                                                                                                                                                                                                                                                                                                                                                                                                                                                                                                                                                                                                                                                                                                                                                                                                                                                                                                                                                                                                                                                                                                                                                                                                                                                |          | Keepers, handle connection piece                                                                                                                                                                   | s and | locking pieces |
|--------------------------------------------------------------------------------------------------------------------------------------------------------------------------------------------------------------------------------------------------------------------------------------------------------------------------------------------------------------------------------------------------------------------------------------------------------------------------------------------------------------------------------------------------------------------------------------------------------------------------------------------------------------------------------------------------------------------------------------------------------------------------------------------------------------------------------------------------------------------------------------------------------------------------------------------------------------------------------------------------------------------------------------------------------------------------------------------------------------------------------------------------------------------------------------------------------------------------------------------------------------------------------------------------------------------------------------------------------------------------------------------------------------------------------------------------------------------------------------------------------------------------------------------------------------------------------------------------------------------------------------------------------------------------------------------------------------------------------------------------------------------------------------------------------------------------------------------------------------------------------------------------------------------------------------------------------------------------------------------------------------------------------------------------------------------------------------------------------------------------------|----------|----------------------------------------------------------------------------------------------------------------------------------------------------------------------------------------------------|-------|----------------|
|                                                                                                                                                                                                                                                                                                                                                                                                                                                                                                                                                                                                                                                                                                                                                                                                                                                                                                                                                                                                                                                                                                                                                                                                                                                                                                                                                                                                                                                                                                                                                                                                                                                                                                                                                                                                                                                                                                                                                                                                                                                                                                                                | Article  | Description                                                                                                                                                                                        | Pcs.  | Finishes       |
|                                                                                                                                                                                                                                                                                                                                                                                                                                                                                                                                                                                                                                                                                                                                                                                                                                                                                                                                                                                                                                                                                                                                                                                                                                                                                                                                                                                                                                                                                                                                                                                                                                                                                                                                                                                                                                                                                                                                                                                                                                                                                                                                | 1246.728 | Upper corner drive in black galvanized zamak.                                                                                                                                                      | 10    |                |
|                                                                                                                                                                                                                                                                                                                                                                                                                                                                                                                                                                                                                                                                                                                                                                                                                                                                                                                                                                                                                                                                                                                                                                                                                                                                                                                                                                                                                                                                                                                                                                                                                                                                                                                                                                                                                                                                                                                                                                                                                                                                                                                                | Article  | Description                                                                                                                                                                                        | Pcs.  | Finishes       |
| <b>A</b>                                                                                                                                                                                                                                                                                                                                                                                                                                                                                                                                                                                                                                                                                                                                                                                                                                                                                                                                                                                                                                                                                                                                                                                                                                                                                                                                                                                                                                                                                                                                                                                                                                                                                                                                                                                                                                                                                                                                                                                                                                                                                                                       | 1411.6   | Keeper in black galvanized zamak, 1 nylon spacer of 2 mm.                                                                                                                                          | 100   |                |
|                                                                                                                                                                                                                                                                                                                                                                                                                                                                                                                                                                                                                                                                                                                                                                                                                                                                                                                                                                                                                                                                                                                                                                                                                                                                                                                                                                                                                                                                                                                                                                                                                                                                                                                                                                                                                                                                                                                                                                                                                                                                                                                                | 1411.8   | Keeper in black galvanized zamak, 1 nylon spacer of 2 mm.                                                                                                                                          | 100   |                |
|                                                                                                                                                                                                                                                                                                                                                                                                                                                                                                                                                                                                                                                                                                                                                                                                                                                                                                                                                                                                                                                                                                                                                                                                                                                                                                                                                                                                                                                                                                                                                                                                                                                                                                                                                                                                                                                                                                                                                                                                                                                                                                                                | Article  | Description                                                                                                                                                                                        | Pcs.  | Finishes       |
|                                                                                                                                                                                                                                                                                                                                                                                                                                                                                                                                                                                                                                                                                                                                                                                                                                                                                                                                                                                                                                                                                                                                                                                                                                                                                                                                                                                                                                                                                                                                                                                                                                                                                                                                                                                                                                                                                                                                                                                                                                                                                                                                | 1411.7   | Adjustable keeper in black galvanised zamak.                                                                                                                                                       | 100   |                |
|                                                                                                                                                                                                                                                                                                                                                                                                                                                                                                                                                                                                                                                                                                                                                                                                                                                                                                                                                                                                                                                                                                                                                                                                                                                                                                                                                                                                                                                                                                                                                                                                                                                                                                                                                                                                                                                                                                                                                                                                                                                                                                                                | Article  | Description                                                                                                                                                                                        | Pcs.  | Finishes       |
|                                                                                                                                                                                                                                                                                                                                                                                                                                                                                                                                                                                                                                                                                                                                                                                                                                                                                                                                                                                                                                                                                                                                                                                                                                                                                                                                                                                                                                                                                                                                                                                                                                                                                                                                                                                                                                                                                                                                                                                                                                                                                                                                | 1411.9   | Kit of an adjustable keeper in stainless steel and white galvanized zamak, 2 spacers in black nylon (1 mm and 2 mm), 4 self-tapping round head screws (Ø 3.9x13) and 4 washers in stainless steel. | 40    |                |
| A STATE OF THE PARTY OF THE PAR | 1411.29  | Kit of an adjustable keeper in stainless steel and white galvanized zamak, 2 spacers in black nylon (1 mm and 2 mm), 4 self-tapping round head screws (Ø 3.9x13) and 4 washers in stainless steel. | 100   |                |
|                                                                                                                                                                                                                                                                                                                                                                                                                                                                                                                                                                                                                                                                                                                                                                                                                                                                                                                                                                                                                                                                                                                                                                                                                                                                                                                                                                                                                                                                                                                                                                                                                                                                                                                                                                                                                                                                                                                                                                                                                                                                                                                                | Article  | Description                                                                                                                                                                                        | Pcs.  | Finishes       |
| TAON.                                                                                                                                                                                                                                                                                                                                                                                                                                                                                                                                                                                                                                                                                                                                                                                                                                                                                                                                                                                                                                                                                                                                                                                                                                                                                                                                                                                                                                                                                                                                                                                                                                                                                                                                                                                                                                                                                                                                                                                                                                                                                                                          | 1411.10  | Kit of an adjustable keeper in stainless steel and white galvanized zamak, 2 spacers in black nylon (1 mm and 2 mm), 4 self-tapping round head screws (Ø 3.9x13) and 4 washers in stainless steel. | 40    |                |

|                           | Article                             | Description                                                                                                                                                                                                                                                                                                                                                                                                                                                                                                           | Pcs. | Finishes |
|---------------------------|-------------------------------------|-----------------------------------------------------------------------------------------------------------------------------------------------------------------------------------------------------------------------------------------------------------------------------------------------------------------------------------------------------------------------------------------------------------------------------------------------------------------------------------------------------------------------|------|----------|
|                           | 1330PS/16                           | Couple of parallel opening arms, length of 16" (400 mm), in austenitic (not magnetic) AISI 304 stainless steel, adjustment frictioning grub screw, opening of 200 mm. Weight capacity 42 Kg. Suitable to profiles with clearance >= 21 mm.                                                                                                                                                                                                                                                                            | 5    | ,        |
|                           | 1330PS/18                           | Like 1330PS/16 but length of 18" (475 mm). Weight capacity 50 Kg.                                                                                                                                                                                                                                                                                                                                                                                                                                                     | 5    |          |
|                           | 1330PS/20                           | Like 1330PS/16 but length of 20" (525 mm). Weight capacity 55 Kg.                                                                                                                                                                                                                                                                                                                                                                                                                                                     | 5    |          |
|                           | Article                             | Description                                                                                                                                                                                                                                                                                                                                                                                                                                                                                                           | Pcs. | Finishes |
|                           | 1330SH/14                           | Couple of stay arms for side hung window, length of 14" (355,6 mm), in austenitic (not magnetic) AISI 304 stainless steel, adjustment frictioning grub screw, opening angle 88°. Weight capacity 43 Kg (94,80 lbs). Suitable to profiles with clearance >= 16.5 mm.                                                                                                                                                                                                                                                   | 5    |          |
|                           | 1330SH/16                           | Couple of stay arms for side hung window, length of 16" (406,40 mm), in austenitic (not magnetic) AISI 304 stainless steel, adjustment frictioning grub screw, opening angle 88°. Weight capacity 45 Kg (99,208 lbs). Suitable to profiles with clearance >= 16.5 mm.                                                                                                                                                                                                                                                 | 5    |          |
|                           | Article                             | Description                                                                                                                                                                                                                                                                                                                                                                                                                                                                                                           | Pcs. | Finishes |
|                           | 1330ST/14                           | Couple of stay arms for top hung window, length of 14" (355,6 mm), in austenitic (not magnetic) AISI 304 stainless steel, adjustment frictioning grub screw, opening angle 50°. Weight capacity 48 Kg (105,82 lbs). Suitable to profiles with clearance >= 16.5 mm.                                                                                                                                                                                                                                                   | 5    |          |
|                           | 1330ST/16                           | Couple of stay arms for top hung window, length of 16" (406,40 mm), in austenitic (not magnetic) AISI 304 stainless steel, adjustment frictioning grub screw, opening angle 50°. Weight capacity 53 Kg (116,84 lbs). Suitable to profiles with clearance >= 16.5 mm.                                                                                                                                                                                                                                                  | 5    |          |
| 28                        | Article                             | Description                                                                                                                                                                                                                                                                                                                                                                                                                                                                                                           | Pcs. | Finishes |
|                           | 1330HD/20<br>1330HD/24<br>1330HD/28 | Couple of stay arms for top hung window, length of 20" (508 mm), in austenitic (not magnetic) AISI 304 stainless steel, non-handed, with opening restrictor device and adjustment frictioning grub screw, opening angle 20° or 25°. Weight capacity 115/108 Kg (253,53/238,09 lbs). Suitable to profiles with clearance >= 16.5 mm. Like 1330HD/20 but length of 24" (609,6 mm), with opening angle 15° or 20° and weight capacity: 125/120 Kg (275,58/264,55 lbs). Like 1330HD/20 but length of 28" (711.2 mm), with | 5    |          |
| #                         |                                     | opening angle 15° o 20° and weight capacity: 135/130 Kg (297,62/286,60 lbs).                                                                                                                                                                                                                                                                                                                                                                                                                                          |      |          |
| 122                       | Article                             | Description                                                                                                                                                                                                                                                                                                                                                                                                                                                                                                           | Pcs. | Finishes |
|                           | 1330.801                            | Height adjustment device in white galvanized zamak.                                                                                                                                                                                                                                                                                                                                                                                                                                                                   | 10   |          |
| - return                  | Article                             | Description                                                                                                                                                                                                                                                                                                                                                                                                                                                                                                           | Pcs. | Finishes |
| all control of the second | 1346.1/6                            | Frictioning opening limiter arm stay in stainless steel 304, 2 white galvanized zamak spacers and 1 release arm key in nickel plated zamak.                                                                                                                                                                                                                                                                                                                                                                           | 10   |          |
|                           |                                     |                                                                                                                                                                                                                                                                                                                                                                                                                                                                                                                       |      |          |