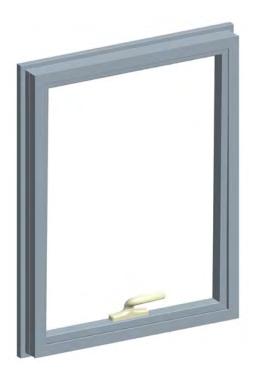

p, linear look and high-resistance steel pinion. Also available in the bi-directional version.

#### New universal connection piece

The newly-designed connection pieces, easily adaptable to any size, allow a simple and fast fixing with no rod machining required. Thanks to this system, the handle can be immediately assembled and subsequently connected to the connection pieces.

#### Double handle joined by a bar

A practical and innovative solution that allows easy parallel opening of the windows with only one hand, operating on two synchronized opposite handles.

Savio opening systems for curtain walls.
Functionality in its best form.



#### Parallel opening





- Innovation
- Functionality
- Quick assembly

- Aesthetics
- Ergonomics
- Easy and safe to manoeuvre

#### Top hung opening





# Parallel opening with double handle art. 875.91 + 875.51/10, /15



# Top hung opening with handle art. 875.8R - 875.8L



# Top hung opening with handle art. 875.8R - 875.8L



### Top hung opening with handle art. 875.82R - 875.82L



# Top hung opening with handle art. 875.82R - 875.82L



#### Side hung opening with snap latches art. 1609 - 1609.1



09 Codes

|   |          | Hand                                                                                                                                                                                                                      | les ar | nd snap latches                              |
|---|----------|----------------------------------------------------------------------------------------------------------------------