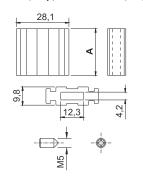

#### 875.51/10 - 875.51/15

| Art.      | Α    |  |  |
|-----------|------|--|--|
| 875.51/10 | 1000 |  |  |
| 875.51/15 | 1500 |  |  |

#### Keepers, handle connection pieces and locking pieces

Art.

1481.4/16

1481.4/19

Α

25

31