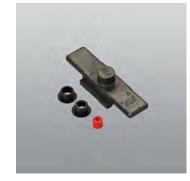

#### Keepers, handle connection pieces and locking pieces Article Finishes Description Pcs. 1411.800/1 Kit of spacers for adjustable keeper consisting of one, 1 40 mm spacer and one, 2 mm spacer in black nylon. To use with art. 1411.9/.29. Article Description Pcs. Finishes 1411.801/1 Kit of spacers for supplementary locking point art. 40 1411.832 consisting of one, 1 mm spacer and one, 2 mm spacer in black nylon. Article Description Pcs. Finishes 1411.832 Kit of a supplementary locking point with preassembled 20 grub screw in white galvanized zamak and stainless steel, 2 spacers in black nylon (1 mm and 2 mm), 2 selftapping countersunk head screws (Ø 3.9x16) in stainless steel. To be used with arm stays art. 1330HD/20, 1330HD/24 and 1330HD/28. Finishes Article Description Pcs. Terminal locking piece in black galvanized zamak, 1 1465 100 polyurethane cap and 1 nylon bushing Ø 6-Ø 8. Finishes Article Description Pcs. Kit of handle connection pieces for façade (profile 1481.4/16 20 groove: 16.5 - 23 mm) in white galvanized zamak and extruded aluminium, 1 oversizing bushing (Ø 6-Ø 8 mm) in black nylon, preassembled grub screw in stainless Kit of handle connection pieces for façade (profile 1481.4/19 20 groove: 23 ÷ 29,5 mm) in white galvanized zamak and extruded aluminium, 1 oversizing bushing (Ø 6-Ø 8 mm) in black nylon, preassembled grub screw in stainless steel.

#### Keepers, handle connection pieces and locking pieces

|                                                                                                                                                                                                                                                                                                                                                                                                                                                                                                                                                                                                                                                                                                                                                                                                                                                                                                                                                                                                                                                                                                                                                                                                                                                                                                                                                                                                                                                                                                                                                                                                                                                                                                                                                                                                                                                                                                                                                                                                                                                                                                                                | Article                   | Description                                                                                                                                                                     | Pcs. | Finishes |
|--------------------------------------------------------------------------------------------------------------------------------------------------------------------------------------------------------------------------------------------------------------------------------------------------------------------------------------------------------------------------------------------------------------------------------------------------------------------------------------------------------------------------------------------------------------------------------------------------------------------------------------------------------------------------------------------------------------------------------------------------------------------------------------------------------------------------------------------------------------------------------------------------------------------------------------------------------------------------------------------------------------------------------------------------------------------------------------------------------------------------------------------------------------------------------------------------------------------------------------------------------------------------------------------------------------------------------------------------------------------------------------------------------------------------------------------------------------------------------------------------------------------------------------------------------------------------------------------------------------------------------------------------------------------------------------------------------------------------------------------------------------------------------------------------------------------------------------------------------------------------------------------------------------------------------------------------------------------------------------------------------------------------------------------------------------------------------------------------------------------------------|---------------------------|---------------------------------------------------------------------------------------------------------------------------------------------------------------------------------|------|----------|
| The state of the s | 1481.40                   | Kit of handle connection pieces for façade in white galvanized zamak and extruded aluminium, 2 grub screws M5x10 in stainless steel.                                            | 100  |          |
|                                                                                                                                                                                                                                                                                                                                                                                                                                                                                                                                                                                                                                                                                                                                                                                                                                                                                                                                                                                                                                                                                                                                                                                                                                                                                                                                                                                                                                                                                                                                                                                                                                                                                                                                                                                                                                                                                                                                                                                                                                                                                                                                | Article                   | Description                                                                                                                                                                     | Pcs. | Finishes |
| IŠ.                                                                                                                                                                                                                                                                                                                                                                                                                                                                                                                                                                                                                                                                                                                                                                                                                                                                                                                                                                                                                                                                                                                                                                                                                                                                                                                                                                                                                                                                                                                                                                                                                                                                                                                                                                                                                                                                                                                                                                                                                                                                                                                            | 1481.704/16               | Extension part (profile groove: $16.5 \div 23$ mm) for bi-directional handles in mill-finished aluminium, 1 grub screw M5x10 in stainless steel. To use with art. $1481.4/16$ . | 20   |          |
|                                                                                                                                                                                                                                                                                                                                                                                                                                                                                                                                                                                                                                                                                                                                                                                                                                                                                                                                                                                                                                                                                                                                                                                                                                                                                                                                                                                                                                                                                                                                                                                                                                                                                                                                                                                                                                                                                                                                                                                                                                                                                                                                | 1481.24/16                | Like art. 1481.704/16.                                                                                                                                                          | 100  |          |
|                                                                                                                                                                                                                                                                                                                                                                                                                                                                                                                                                                                                                                                                                                                                                                                                                                                                                                                                                                                                                                                                                                                                                                                                                                                                                                                                                                                                                                                                                                                                                                                                                                                                                                                                                                                                                                                                                                                                                                                                                                                                                                                                | Article                   | Description                                                                                                                                                                     | Pcs. | Finishes |
|                                                                                                                                                                                                                                                                                                                                                                                                                                                                                                                                                                                                                                                                                                                                                                                                                                                                                                                                                                                                                                                                                                                                                                                                                                                                                                                                                                                                                                                                                                                                                                                                                                                                                                                                                                                                                                                                                                                                                                                                                                                                                                                                | 1481.704/19<br>1481.24/19 | bi-directional handles in mill-finished aluminium, 1 grub screw M5x10 in stainless steel. To use with art. 1481.4/19.  Like art. 1481.704/19.                                   | 100  |          |
|                                                                                                                                                                                                                                                                                                                                                                                                                                                                                                                                                                                                                                                                                                                                                                                                                                                                                                                                                                                                                                                                                                                                                                                                                                                                                                                                                                                                                                                                                                                                                                                                                                                                                                                                                                                                                                                                                                                                                                                                                                                                                                                                | Article                   | Description                                                                                                                                                                     | Pcs. | Finishes |
|                                                                                                                                                                                                                                                                                                                                                                                                                                                                                                                                                                                                                                                                                                                                                                                                                                                                                                                                                                                                                                                                                                                                                                                                                                                                                                                                                                                                                                                                                                                                                                                                                                                                                                                                                                                                                                                                                                                                                                                                                                                                                                                                | 1481.704/300              | Extension part of 3 meters for bi-directional handles in mill-finished aluminium. To use with art. 1481.40.                                                                     | 1    |          |
|                                                                                                                                                                                                                                                                                                                                                                                                                                                                                                                                                                                                                                                                                                                                                                                                                                                                                                                                                                                                                                                                                                                                                                                                                                                                                                                                                                                                                                                                                                                                                                                                                                                                                                                                                                                                                                                                                                                                                                                                                                                                                                                                | Article                   | Description                                                                                                                                                                     | Pcs. | Finishes |
| 600                                                                                                                                                                                                                                                                                                                                                                                                                                                                                                                                                                                                                                                                                                                                                                                                                                                                                                                                                                                                                                                                                                                                                                                                                                                                                                                                                                                                                                                                                                                                                                                                                                                                                                                                                                                                                                                                                                                                                                                                                                                                                                                            | 3100.821                  | Locking piece in black galvanized zamak, 1 cup in low density polyethylene (LDPE), 1 bushing Ø 6-Ø 8 mm.                                                                        | 40   |          |