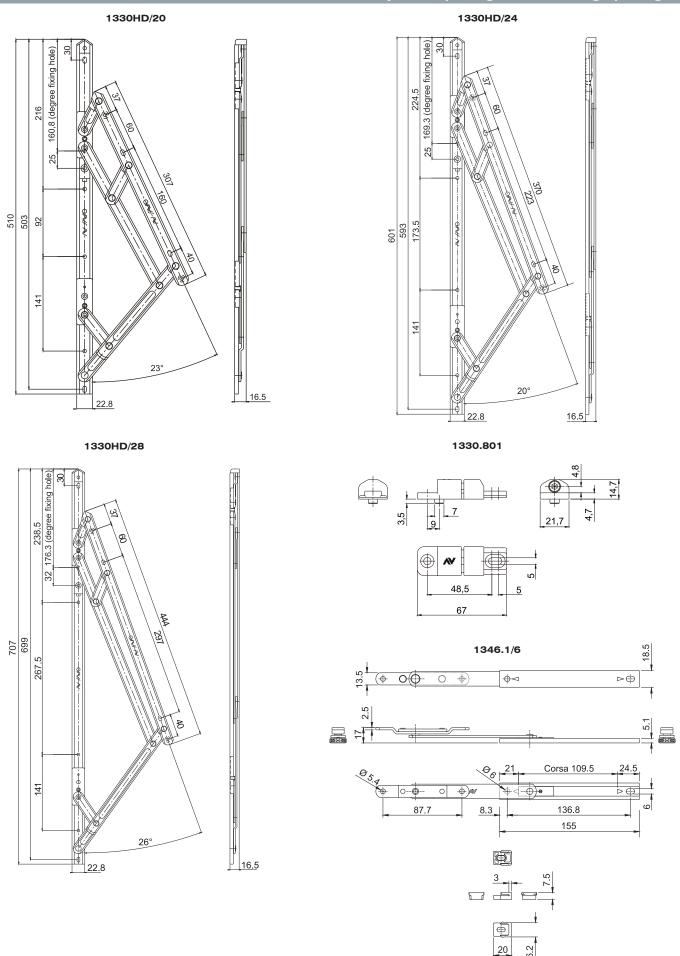

|                           | Article                             | Description                                                                                                                                                                                                                                                                                                                                                                                                                                                                                                           | Pcs. | Finishes |
|---------------------------|-------------------------------------|-----------------------------------------------------------------------------------------------------------------------------------------------------------------------------------------------------------------------------------------------------------------------------------------------------------------------------------------------------------------------------------------------------------------------------------------------------------------------------------------------------------------------|------|----------|
|                           | 1330PS/16                           | Couple of parallel opening arms, length of 16" (400 mm), in austenitic (not magnetic) AISI 304 stainless steel, adjustment frictioning grub screw, opening of 200 mm. Weight capacity 42 Kg. Suitable to profiles with clearance >= 21 mm.                                                                                                                                                                                                                                                                            | 5    | ,        |
|                           | 1330PS/18                           | Like 1330PS/16 but length of 18" (475 mm). Weight capacity 50 Kg.                                                                                                                                                                                                                                                                                                                                                                                                                                                     | 5    |          |
|                           | 1330PS/20                           | Like 1330PS/16 but length of 20" (525 mm). Weight capacity 55 Kg.                                                                                                                                                                                                                                                                                                                                                                                                                                                     | 5    |          |
|                           | Article                             | Description                                                                                                                                                                                                                                                                                                                                                                                                                                                                                                           | Pcs. | Finishes |
|                           | 1330SH/14                           | Couple of stay arms for side hung window, length of 14" (355,6 mm), in austenitic (not magnetic) AISI 304 stainless steel, adjustment frictioning grub screw, opening angle 88°. Weight capacity 43 Kg (94,80 lbs). Suitable to profiles with clearance >= 16.5 mm.                                                                                                                                                                                                                                                   | 5    |          |
|                           | 1330SH/16                           | Couple of stay arms for side hung window, length of 16" (406,40 mm), in austenitic (not magnetic) AISI 304 stainless steel, adjustment frictioning grub screw, opening angle 88°. Weight capacity 45 Kg (99,208 lbs). Suitable to profiles with clearance >= 16.5 mm.                                                                                                                                                                                                                                                 | 5    |          |
|                           | Article                             | Description                                                                                                                                                                                                                                                                                                                                                                                                                                                                                                           | Pcs. | Finishes |
|                           | 1330ST/14                           | Couple of stay arms for top hung window, length of 14" (355,6 mm), in austenitic (not magnetic) AISI 304 stainless steel, adjustment frictioning grub screw, opening angle 50°. Weight capacity 48 Kg (105,82 lbs). Suitable to profiles with clearance >= 16.5 mm.                                                                                                                                                                                                                                                   | 5    |          |
|                           | 1330ST/16                           | Couple of stay arms for top hung window, length of 16" (406,40 mm), in austenitic (not magnetic) AISI 304 stainless steel, adjustment frictioning grub screw, opening angle 50°. Weight capacity 53 Kg (116,84 lbs). Suitable to profiles with clearance >= 16.5 mm.                                                                                                                                                                                                                                                  | 5    |          |
| 28                        | Article                             | Description                                                                                                                                                                                                                                                                                                                                                                                                                                                                                                           | Pcs. | Finishes |
|                           | 1330HD/20<br>1330HD/24<br>1330HD/28 | Couple of stay arms for top hung window, length of 20" (508 mm), in austenitic (not magnetic) AISI 304 stainless steel, non-handed, with opening restrictor device and adjustment frictioning grub screw, opening angle 20° or 25°. Weight capacity 115/108 Kg (253,53/238,09 lbs). Suitable to profiles with clearance >= 16.5 mm. Like 1330HD/20 but length of 24" (609,6 mm), with opening angle 15° or 20° and weight capacity: 125/120 Kg (275,58/264,55 lbs). Like 1330HD/20 but length of 28" (711.2 mm), with | 5    |          |
| #                         |                                     | opening angle 15° o 20° and weight capacity: 135/130 Kg (297,62/286,60 lbs).                                                                                                                                                                                                                                                                                                                                                                                                                                          |      |          |
| 122                       | Article                             | Description                                                                                                                                                                                                                                                                                                                                                                                                                                                                                                           | Pcs. | Finishes |
|                           | 1330.801                            | Height adjustment device in white galvanized zamak.                                                                                                                                                                                                                                                                                                                                                                                                                                                                   | 10   |          |
| - return                  | Article                             | Description                                                                                                                                                                                                                                                                                                                                                                                                                                                                                                           | Pcs. | Finishes |
| all control of the second | 1346.1/6                            | Frictioning opening limiter arm stay in stainless steel 304, 2 white galvanized zamak spacers and 1 release arm key in nickel plated zamak.                                                                                                                                                                                                                                                                                                                                                                           | 10   |          |
|                           |                                     |                                                                                                                                                                                                                                                                                                                                                                                                                                                                                                                       |      |          |