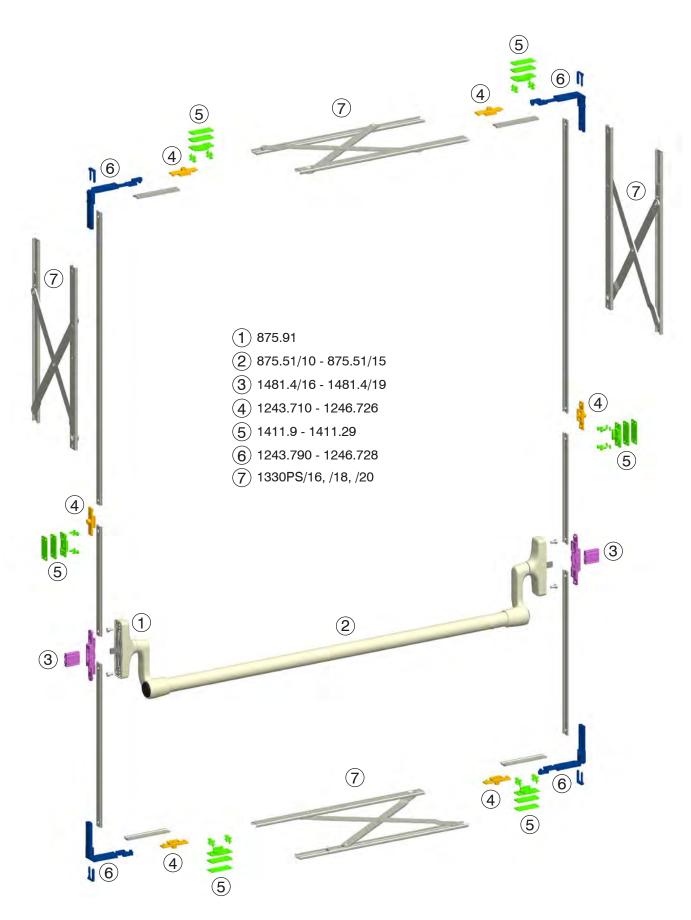

i-directional version.

#### New universal connection piece

The newly-designed connection pieces, easily adaptable to any size, allow a simple and fast fixing with no rod machining required. Thanks to this system, the handle can be immediately assembled and subsequently connected to the connection pieces.

#### Double handle joined by a bar

A practical and innovative solution that allows easy parallel opening of the windows with only one hand, operating on two synchronized opposite handles.

Savio opening systems for curtain walls.
Functionality in its best form.



#### Parallel opening





- Innovation
- Functionality
- Quick assembly

- Aesthetics
- Ergonomics
- Easy and safe to manoeuvre

#### Top hung opening





# Parallel opening with double handle art. 875.91 + 875.51/10, /15



# Top hung opening with handle art. 875.8R - 875.8L



# Top hung opening with handle art. 875.8R - 875.8L



### Top hung opening with handle art. 875.82R - 875.82L



# Top hung opening with handle art. 875.82R - 875.82L



#### Side hung opening with snap latches art. 1609 - 1609.1



09 Codes

|   |          | Hand                                                                                                                                                                                                                      | les ar | nd snap latches                              |
|---|----------|----------------------------------------------------------------------------------------------------------------------------------------------------------------------------------------------