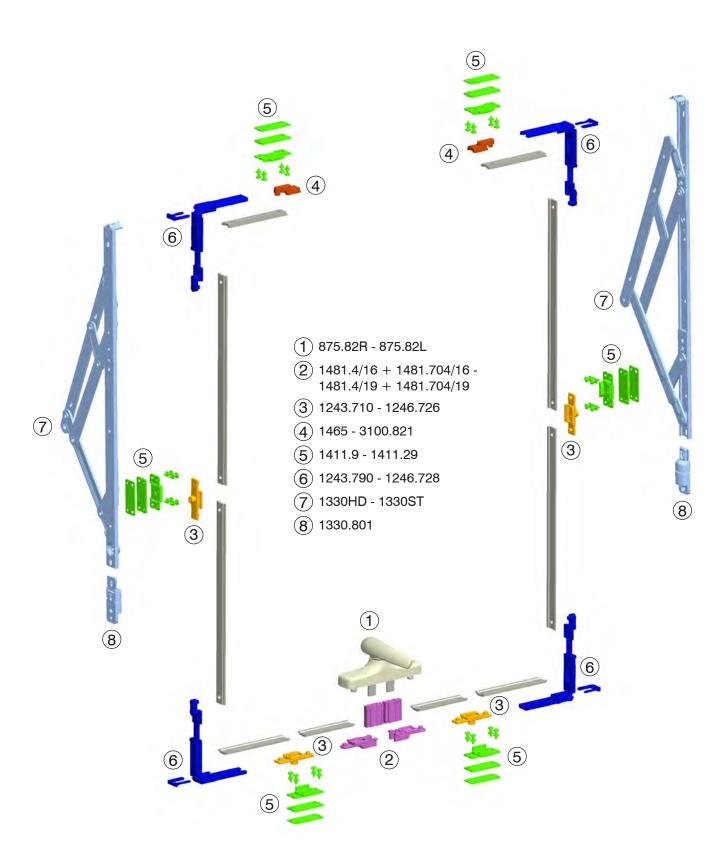

### Top hung opening with handle art. 875.82R - 875.82L

# Top hung opening with handle art. 875.82R - 875.82L