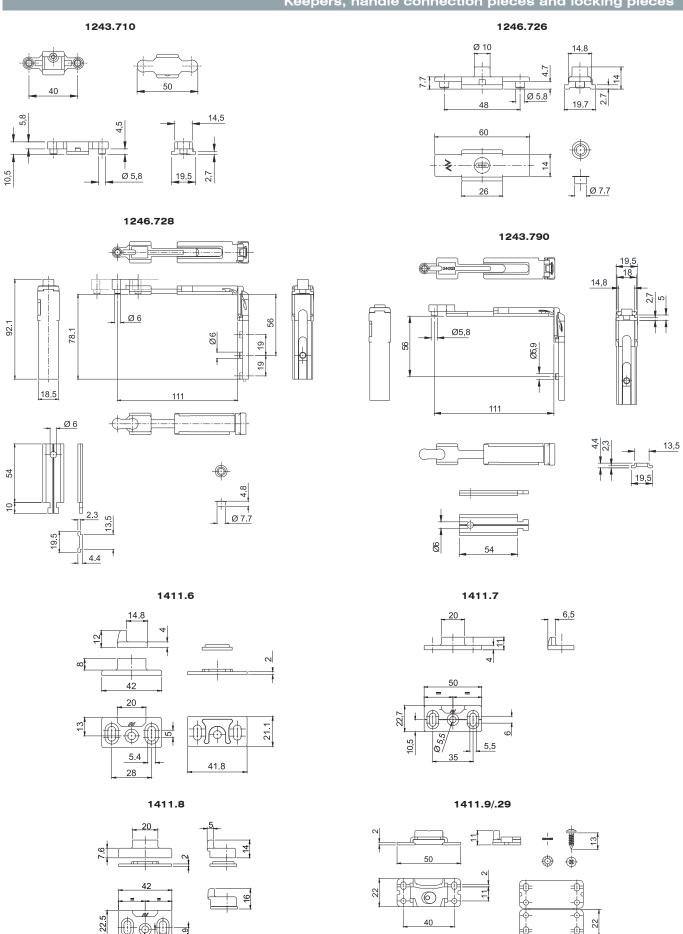

| Article  | Description                                                  | Pcs. | Finishes |
|----------|--------------------------------------------------------------|------|----------|
| 1243.710 | Locking piece in black galvanized zamak, 1 polyurethane cap. | 40   |          |

| Article  | Description                                   | Pcs. | Finishes |
|----------|-----------------------------------------------|------|----------|
| 1243.790 | Upper corner drive in black galvanized zamak. | 10   |          |

| Artic | le  | Description                                                  | Pcs. | Finishes |
|-------|-----|--------------------------------------------------------------|------|----------|
| 1246. | 726 | Locking piece in black galvanized zamak, 1 polyurethane cap. | 40   |          |

11 Codes

|                                                                                                                                                                                                                                                                                                                                                                                                                                                                                                                                                                                                                                                                                                                                                                                                                                                                                                                                                                                                                                                                                                                                                                                                                                                                                                                                                                                                                                                                                                                                                                                                                                                                                                                                                                                                                                                                                                                                                                                                                                                                                                                                |          | Keepers, handle connection piece                                                                                                                                                                   | s and | locking pieces |
|--------------------------------------------------------------------------------------------------------------------------------------------------------------------------------------------------------------------------------------------------------------------------------------------------------------------------------------------------------------------------------------------------------------------------------------------------------------------------------------------------------------------------------------------------------------------------------------------------------------------------------------------------------------------------------------------------------------------------------------------------------------------------------------------------------------------------------------------------------------------------------------------------------------------------------------------------------------------------------------------------------------------------------------------------------------------------------------------------------------------------------------------------------------------------------------------------------------------------------------------------------------------------------------------------------------------------------------------------------------------------------------------------------------------------------------------------------------------------------------------------------------------------------------------------------------------------------------------------------------------------------------------------------------------------------------------------------------------------------------------------------------------------------------------------------------------------------------------------------------------------------------------------------------------------------------------------------------------------------------------------------------------------------------------------------------------------------------------------------------------------------|----------|----------------------------------------------------------------------------------------------------------------------------------------------------------------------------------------------------|-------|----------------|
|                                                                                                                                                                                                                                                                                                                                                                                                                                                                                                                                                                                                                                                                                                                                                                                                                                                                                                                                                                                                                                                                                                                                                                                                                                                                                                                                                                                                                                                                                                                                                                                                                                                                                                                                                                                                                                                                                                                                                                                                                                                                                                                                | Article  | Description                                                                                                                                                                                        | Pcs.  | Finishes       |
|                                                                                                                                                                                                                                                                                                                                                                                                                                                                                                                                                                                                                                                                                                                                                                                                                                                                                                                                                                                                                                                                                                                                                                                                                                                                                                                                                                                                                                                                                                                                                                                                                                                                                                                                                                                                                                                                                                                                                                                                                                                                                                                                | 1246.728 | Upper corner drive in black galvanized zamak.                                                                                                                                                      | 10    |                |
|                                                                                                                                                                                                                                                                                                                                                                                                                                                                                                                                                                                                                                                                                                                                                                                                                                                                                                                                                                                                                                                                                                                                                                                                                                                                                                                                                                                                                                                                                                                                                                                                                                                                                                                                                                                                                                                                                                                                                                                                                                                                                                                                | Article  | Description                                                                                                                                                                                        | Pcs.  | Finishes       |
| <b>A</b>                                                                                                                                                                                                                                                                                                                                                                                                                                                                                                                                                                                                                                                                                                                                                                                                                                                                                                                                                                                                                                                                                                                                                                                                                                                                                                                                                                                                                                                                                                                                                                                                                                                                                                                                                                                                                                                                                                                                                                                                                                                                                                                       | 1411.6   | Keeper in black galvanized zamak, 1 nylon spacer of 2 mm.                                                                                                                                          | 100   |                |
|                                                                                                                                                                                                                                                                                                                                                                                                                                                                                                                                                                                                                                                                                                                                                                                                                                                                                                                                                                                                                                                                                                                                                                                                                                                                                                                                                                                                                                                                                                                                                                                                                                                                                                                                                                                                                                                                                                                                                                                                                                                                                                                                | 1411.8   | Keeper in black galvanized zamak, 1 nylon spacer of 2 mm.                                                                                                                                          | 100   |                |
|                                                                                                                                                                                                                                                                                                                                                                                                                                                                                                                                                                                                                                                                                                                                                                                                                                                                                                                                                                                                                                                                                                                                                                                                                                                                                                                                                                                                                                                                                                                                                                                                                                                                                                                                                                                                                                                                                                                                                                                                                                                                                                                                | Article  | Description                                                                                                                                                                                        | Pcs.  | Finishes       |
|                                                                                                                                                                                                                                                                                                                                                                                                                                                                                                                                                                                                                                                                                                                                                                                                                                                                                                                                                                                                                                                                                                                                                                                                                                                                                                                                                                                                                                                                                                                                                                                                                                                                                                                                                                                                                                                                                                                                                                                                                                                                                                                                | 1411.7   | Adjustable keeper in black galvanised zamak.                                                                                                                                                       | 100   |                |
|                                                                                                                                                                                                                                                                                                                                                                                                                                                                                                                                                                                                                                                                                                                                                                                                                                                                                                                                                                                                                                                                                                                                                                                                                                                                                                                                                                                                                                                                                                                                                                                                                                                                                                                                                                                                                                                                                                                                                                                                                                                                                                                                | Article  | Description                                                                                                                                                                                        | Pcs.  | Finishes       |
|                                                                                                                                                                                                                                                                                                                                                                                                                                                                                                                                                                                                                                                                                                                                                                                                                                                                                                                                                                                                                                                                                                                                                                                                                                                                                                                                                                                                                                                                                                                                                                                                                                                                                                                                                                                                                                                                                                                                                                                                                                                                                                                                | 1411.9   | Kit of an adjustable keeper in stainless steel and white galvanized zamak, 2 spacers in black nylon (1 mm and 2 mm), 4 self-tapping round head screws (Ø 3.9x13) and 4 washers in stainless steel. | 40    |                |
| A STATE OF THE PARTY OF THE PAR | 1411.29  | Kit of an adjustable keeper in stainless steel and white galvanized zamak, 2 spacers in black nylon (1 mm and 2 mm), 4 self-tapping round head screws (Ø 3.9x13) and 4 washers in stainless steel. | 100   |                |
|                                                                                                                                                                                                                                                                                                                                                                                                                                                                                                                                                                                                                                                                                                                                                                                                                                                                                                                                                                                                                                                                                                                                                                                                                                                                                                                                                                                                                                                                                                                                                                                                                                                                                                                                                                                                                                                                                                                                                                                                                                                                                                                                | Article  | Description                                                                                                                                                                                        | Pcs.  | Finishes       |
| TAON.                                                                                                                                                                                                                                                                                                                                                                                                                                                                                                                                                                                                                                                                                                                                                                                                                                                                                                                                                                                                                                                                                                                                                                                                                                                                                                                                                                                                                                                                                                                                                                                                                                                                                                                                                                                                                                                                                                                                                                                                                                                                                                                          | 1411.10  | Kit of an adjustable keeper in stainless steel and white galvanized zamak, 2 spacers in black nylon (1 mm and 2 mm), 4 self-tapping round head screws (Ø 3.9x13) and 4 washers in stainless steel. | 40    |                |