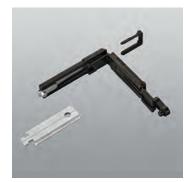

| alov | Ž     |
|------|-------|
|      | Ki)   |
|      | 10000 |
|      |       |

| Article | Description                                                                                                                                                                              | Pcs. | Finishes |
|---------|------------------------------------------------------------------------------------------------------------------------------------------------------------------------------------------|------|----------|
| 1307.8  | Pair of adjustable two-position arms (LH+RH) for top hung casement opening out, with open position stop device, in stainless steel 316. Suitable for profiles with clearance of 16,5 mm. | 5    |          |

|                           | Article                             | Description                                                                                                                                                                                                                                                                                                                                                                                                                                                                                                           | Pcs. | Finishes |
|---------------------------|-------------------------------------|-----------------------------------------------------------------------------------------------------------------------------------------------------------------------------------------------------------------------------------------------------------------------------------------------------------------------------------------------------------------------------------------------------------------------------------------------------------------------------------------------------------------------|------|----------|
|                           | 1330PS/16                           | Couple of parallel opening arms, length of 16" (400 mm), in austenitic (not magnetic) AISI 304 stainless steel, adjustment frictioning grub screw, opening of 200 mm. Weight capacity 42 Kg. Suitable to profiles with clearance >= 21 mm.                                                                                                                                                                                                                                                                            | 5    | ,        |
|                           | 1330PS/18                           | Like 1330PS/16 but length of 18" (475 mm). Weight capacity 50 Kg.                                                                                                                                                                                                                                                                                                                                                                                                                                                     | 5    |          |
|                           | 1330PS/20                           | Like 1330PS/16 but length of 20" (525 mm). Weight capacity 55 Kg.                                                                                                                                                                                                                                                                                                                                                                                                                                                     | 5    |          |
|                           | Article                             | Description                                                                                                                                                                                                                                                                                                                                                                                                                                                                                                           | Pcs. | Finishes |
|                           | 1330SH/14                           | Couple of stay arms for side hung window, length of 14" (355,6 mm), in austenitic (not magnetic) AISI 304 stainless steel, adjustment frictioning grub screw, opening angle 88°. Weight capacity 43 Kg (94,80 lbs). Suitable to profiles with clearance >= 16.5 mm.                                                                                                                                                                                                                                                   | 5    |          |
|                           | 1330SH/16                           | Couple of stay arms for side hung window, length of 16" (406,40 mm), in austenitic (not magnetic) AISI 304 stainless steel, adjustment frictioning grub screw, opening angle 88°. Weight capacity 45 Kg (99,208 lbs). Suitable to profiles with clearance >= 16.5 mm.                                                                                                                                                                                                                                                 | 5    |          |
|                           | Article                             | Description                                                                                                                                                                                                                                                                                                                                                                                                                                                                                                           | Pcs. | Finishes |
|                           | 1330ST/14                           | Couple of stay arms for top hung window, length of 14" (355,6 mm), in austenitic (not magnetic) AISI 304 stainless steel, adjustment frictioning grub screw, opening angle 50°. Weight capacity 48 Kg (105,82 lbs). Suitable to profiles with clearance >= 16.5 mm.                                                                                                                                                                                                                                                   | 5    |          |
|                           | 1330ST/16                           | Couple of stay arms for top hung window, length of 16" (406,40 mm), in austenitic (not magnetic) AISI 304 stainless steel, adjustment frictioning grub screw, opening angle 50°. Weight capacity 53 Kg (116,84 lbs). Suitable to profiles with clearance >= 16.5 mm.                                                                                                                                                                                                                                                  | 5    |          |
| 28                        | Article                             | Description                                                                                                                                                                                                                                                                                                                                                                                                                                                                                                           | Pcs. | Finishes |
|                           | 1330HD/20<br>1330HD/24<br>1330HD/28 | Couple of stay arms for top hung window, length of 20" (508 mm), in austenitic (not magnetic) AISI 304 stainless steel, non-handed, with opening restrictor device and adjustment frictioning grub screw, opening angle 20° or 25°. Weight capacity 115/108 Kg (253,53/238,09 lbs). Suitable to profiles with clearance >= 16.5 mm. Like 1330HD/20 but length of 24" (609,6 mm), with opening angle 15° or 20° and weight capacity: 125/120 Kg (275,58/264,55 lbs). Like 1330HD/20 but length of 28" (711.2 mm), with | 5    |          |
| #                         |                                     | opening angle 15° o 20° and weight capacity: 135/130 Kg (297,62/286,60 lbs).                                                                                                                                                                                                                                                                                                                                                                                                                                          |      |          |
| 122                       | Article                             | Description                                                                                                                                                                                                                                                                                                                                                                                                                                                                                                           | Pcs. | Finishes |
|                           | 1330.801                            | Height adjustment device in white galvanized zamak.                                                                                                                                                                                                                                                                                                                                                                                                                                                                   | 10   |          |
| - return                  | Article                             | Description                                                                                                                                                                                                                                                                                                                                                                                                                                                                                                           | Pcs. | Finishes |
| all control of the second | 1346.1/6                            | Frictioning opening limiter arm stay in stainless steel 304, 2 white galvanized zamak spacers and 1 release arm key in nickel plated zamak.                                                                                                                                                                                                                                                                                                                                                                           | 10   |          |
|                           |                                     |                                                                                                                                                                                                                                                                                                                                                                                                                                                                                                                       |      |          |