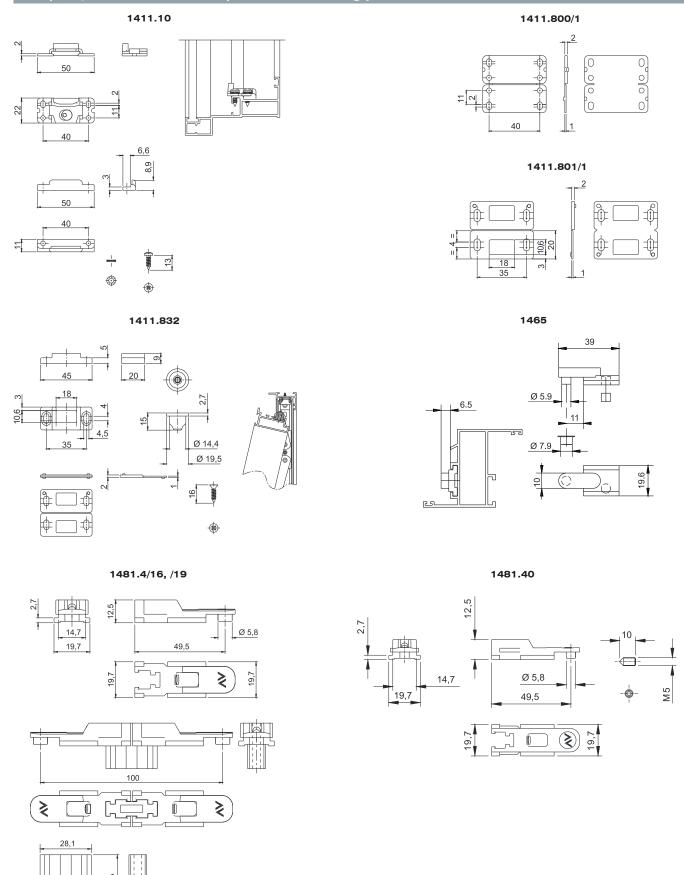

#### Keepers, handle connection pieces and locking pieces Article Finishes Description Pcs. 1411.800/1 Kit of spacers for adjustable keeper consisting of one, 1 40 mm spacer and one, 2 mm spacer in black nylon. To use with art. 1411.9/.29. Article Description Pcs. Finishes 1411.801/1 Kit of spacers for supplementary locking point art. 40 1411.832 consisting of one, 1 mm spacer and one, 2 mm spacer in black nylon. Article Description Pcs. Finishes 1411.832 Kit of a supplementary locking point with preassembled 20 grub screw in white galvanized zamak and stainless steel, 2 spacers in black nylon (1 mm and 2 mm), 2 selftapping countersunk head screws (Ø 3.9x16) in stainless steel. To be used with arm stays art. 1330HD/20, 1330HD/24 and 1330HD/28. Finishes Article Description Pcs. Terminal locking piece in black galvanized zamak, 1 1465 100 polyurethane cap and 1 nylon bushing Ø 6-Ø 8. Finishes Article Description Pcs. Kit of handle connection pieces for façade (profile 1481.4/16 20 groove: 16.5 - 23 mm) in white galvanized zamak and extruded aluminium, 1 oversizing bushing (Ø 6-Ø 8 mm) in black nylon, preassembled grub screw in stainless Kit of handle connection pieces for façade (profile 1481.4/19 20 groove: 23 ÷ 29,5 mm) in white galvanized zamak and extruded aluminium, 1 oversizing bushing (Ø 6-Ø 8 mm) in black nylon, preassembled grub screw in stainless steel.

#### Keepers, handle connection pieces and locking pieces

|                                                                                                                                                                                                                                                                                                                                                                                                                                                                                                                                                                                                                                                                                                                                                                                                                                                                                                                                                                                                                                                                                                                                                                                                                                                                                                                                                                                                                                                                                                                                                                                                                                                                                                                                                                                                                                                                                                                                                                                                                                                                                                                                | Article                   | Description                                                                                                                                                                     | Pcs. | Finishes |
|--------------------------------------------------------------------------------------------------------------------------------------------------------------------------------------------------------------------------------------------------------------------------------------------------------------------------------------------------------------------------------------------------------------------------------------------------------------------------------------------------------------------------------------------------------------------------------------------------------------------------------------------------------------------------------------------------------------------------------------------------------------------------------------------------------------------------------------------------------------------------------------------------------------------------------------------------------------------------------------------------------------------------------------------------------------------------------------------------------------------------------------------------------------------------------------------------------------------------------------------------------------------------------------------------------------------------------------------------------------------------------------------------------------------------------------------------------------------------------------------------------------------------------------------------------------------------------------------------------------------------------------------------------------------------------------------------------------------------------------------------------------------------------------------------------------------------------------------------------------------------------------------------------------------------------------------------------------------------------------------------------------------------------------------------------------------------------------------------------------------------------|---------------------------|---------------------------------------------------------------------------------------------------------------------------------------------------------------------------------|------|----------|
| The state of the s | 1481.40                   | Kit of handle connection pieces for façade in white galvanized zamak and extruded aluminium, 2 grub screws M5x10 in stainless steel.                                            | 100  |          |
|                                                                                                                                                                                                                                                                                                                                                                                                                                                                                                                                                                                                                                                                                                                                                                                                                                                                                                                                                                                                                                                                                                                                                                                                                                                                                                                                                                                                                                                                                                                                                                                                                                                                                                                                                                                                                                                                                                                                                                                                                                                                                                                                | Article                   | Description                                                                                                                                                                     | Pcs. | Finishes |
| IŠ.                                                                                                                                                                                                                                                                                                                                                                                                                                                                                                                                                                                                                                                                                                                                                                                                                                                                                                                                                                                                                                                                                                                                                                                                                                                                                                                                                                                                                                                                                                                                                                                                                                                                                                                                                                                                                                                                                                                                                                                                                                                                                                                            | 1481.704/16               | Extension part (profile groove: $16.5 \div 23$ mm) for bi-directional handles in mill-finished aluminium, 1 grub screw M5x10 in stainless steel. To use with art. $1481.4/16$ . | 20   |          |
|                                                                                                                                                                                                                                                                                                                                                                                                                                                                                                                                                                                                                                                                                                                                                                                                                                                                                                                                                                                                                                                                                                                                                                                                                                                                                                                                                                                                                                                                                                                                                                                                                                                                                                                                                                                                                                                                                                                                                                                                                                                                                                                                | 1481.24/16                | Like art. 1481.704/16.                                                                                                                                                          | 100  |          |
|                                                                                                                                                                                                                                                                                                                                                                                                                                                                                                                                                                                                                                                                                                                                                                                                                                                                                                                                                                                                                                                                                                                                                                                                                                                                                                                                                                                                                                                                                                                                                                                                                                                                                                                                                                                                                                                                                                                                                                                                                                                                                                                                | Article                   | Description                                                                                                                                                                     | Pcs. | Finishes |
|                                                                                                                                                                                                                                                                                                                                                                                                                                                                                                                                                                                                                                                                                                                                                                                                                                                                                                                                                                                                                                                                                                                                                                                                                                                                                                                                                                                                                                                                                                                                                                                                                                                                                                                                                                                                                                                                                                                                                                                                                                                                                                                                | 1481.704/19<br>1481.24/19 | bi-directional handles in mill-finished aluminium, 1 grub screw M5x10 in stainless steel. To use with art. 1481.4/19.  Like art. 1481.704/19.                                   | 100  |          |
|                                                                                                                                                                                                                                                                                                                                                                                                                                                                                                                                                                                                                                                                                                                                                                                                                                                                                                                                                                                                                                                                                                                                                                                                                                                                                                                                                                                                                                                                                                                                                                                                                                                                                                                                                                                                                                                                                                                                                                                                                                                                                                                                | Article                   | Description                                                                                                                                                                     | Pcs. | Finishes |
|                                                                                                                                                                                                                                                                                                                                                                                                                                                                                                                                                                                                                                                                                                                                                                                                                                                                                                                                                                                                                                                                                                                                                                                                                                                                                                                                                                                                                                                                                                                                                                                                                                                                                                                                                                                                                                                                                                                                                                                                                                                                                                                                | 1481.704/300              | Extension part of 3 meters for bi-directional handles in mill-finished aluminium. To use with art. 1481.40.                                                                     | 1    |          |
|                                                                                                                                                                                                                                                                                                                                                                                                                                                                                                                                                                                                                                                                                                                                                                                                                                                                                                                                                                                                                                                                                                                                                                                                                                                                                                                                                                                                                                                                                                                                                                                                                                                                                                                                                                                                                                                                                                                                                                                                                                                                                                                                | Article                   | Description                                                                                                                                                                     | Pcs. | Finishes |
| 600                                                                                                                                                                                                                                                                                                                                                                                                                                                                                                                                                                                                                                                                                                                                                                                                                                                                                                                                                                                                                                                                                                                                                                                                                                                                                                                                                                                                                                                                                                                                                                                                                                                                                                                                                                                                                                                                                                                                                                                                                                                                                                                            | 3100.821                  | Locking piece in black galvanized zamak, 1 cup in low density polyethylene (LDPE), 1 bushing Ø 6-Ø 8 mm.                                                                        | 40   |          |