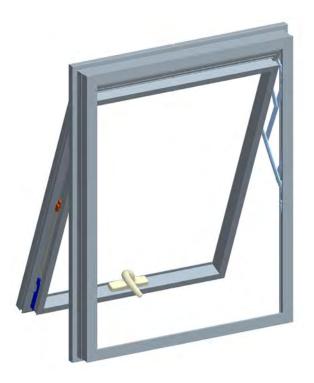

linear look and high-resistance steel pinion. Also available in the bi-directional version.

#### New universal connection piece

The newly-designed connection pieces, easily adaptable to any size, allow a simple and fast fixing with no rod machining required. Thanks to this system, the handle can be immediately assembled and subsequently connected to the connection pieces.

#### Double handle joined by a bar

A practical and innovative solution that allows easy parallel opening of the windows with only one hand, operating on two synchronized opposite handles.

Savio opening systems for curtain walls.
Functionality in its best form.



#### Parallel opening





- Innovation
- Functionality
- Quick assembly

- Aesthetics
- Ergonomics
- Easy and safe to manoeuvre

#### Top hung opening





# Parallel opening with double handle art. 875.91 + 875.51/10, /15



# Top hung opening with handle art. 875.8R - 875.8L



# Top hung opening with handle art. 875.8R - 875.8L



### Top hung opening with handle art. 875.82R - 875.82L



# Top hung opening with handle art. 875.82R - 875.82L



#### Side hung opening with snap latches art. 1609 - 1609.1



09 Codes

|   |          | Hand                                                                                                                                                                                                                      | les ar | nd snap latches                              |
|---|----------|------------------------------------------------------------------------------------------------------------------------