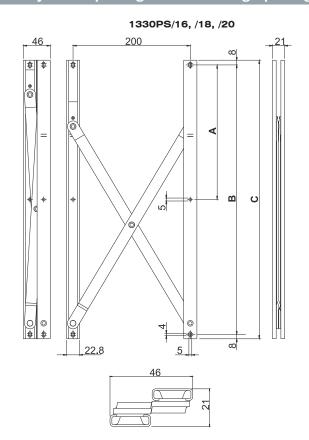

|                           | Article                             | Description                                                                                                                                                                                                                                                                                                                                                                                                                                                                                                           | Pcs. | Finishes |
|---------------------------|-------------------------------------|-----------------------------------------------------------------------------------------------------------------------------------------------------------------------------------------------------------------------------------------------------------------------------------------------------------------------------------------------------------------------------------------------------------------------------------------------------------------------------------------------------------------------|------|----------|
|                           | 1330PS/16                           | Couple of parallel opening arms, length of 16" (400 mm), in austenitic (not magnetic) AISI 304 stainless steel, adjustment frictioning grub screw, opening of 200 mm. Weight capacity 42 Kg. Suitable to profiles with clearance >= 21 mm.                                                                                                                                                                                                                                                                            | 5    | ,        |
|                           | 1330PS/18                           | Like 1330PS/16 but length of 18" (475 mm). Weight capacity 50 Kg.                                                                                                                                                                                                                                                                                                                                                                                                                                                     | 5    |          |
|                           | 1330PS/20                           | Like 1330PS/16 but length of 20" (525 mm). Weight capacity 55 Kg.                                                                                                                                                                                                                                                                                                                                                                                                                                                     | 5    |          |
|                           | Article                             | Description                                                                                                                                                                                                                                                                                                                                                                                                                                                                                                           | Pcs. | Finishes |
|                           | 1330SH/14                           | Couple of stay arms for side hung window, length of 14" (355,6 mm), in austenitic (not magnetic) AISI 304 stainless steel, adjustment frictioning grub screw, opening angle 88°. Weight capacity 43 Kg (94,80 lbs). Suitable to profiles with clearance >= 16.5 mm.                                                                                                                                                                                                                                                   | 5    |          |
|                           | 1330SH/16                           | Couple of stay arms for side hung window, length of 16" (406,40 mm), in austenitic (not magnetic) AISI 304 stainless steel, adjustment frictioning grub screw, opening angle 88°. Weight capacity 45 Kg (99,208 lbs). Suitable to profiles with clearance >= 16.5 mm.                                                                                                                                                                                                                                                 | 5    |          |
|                           | Article                             | Description                                                                                                                                                                                                                                                                                                                                                                                                                                                                                                           | Pcs. | Finishes |
|                           | 1330ST/14                           | Couple of stay arms for top hung window, length of 14" (355,6 mm), in austenitic (not magnetic) AISI 304 stainless steel, adjustment frictioning grub screw, opening angle 50°. Weight capacity 48 Kg (105,82 lbs). Suitable to profiles with clearance >= 16.5 mm.                                                                                                                                                                                                                                                   | 5    |          |
|                           | 1330ST/16                           | Couple of stay arms for top hung window, length of 16" (406,40 mm), in austenitic (not magnetic) AISI 304 stainless steel, adjustment frictioning grub screw, opening angle 50°. Weight capacity 53 Kg (116,84 lbs). Suitable to profiles with clearance >= 16.5 mm.                                                                                                                                                                                                                                                  | 5    |          |
| 28                        | Article                             | Description                                                                                                                                                                                                                                                                                                                                                                                                                                                                                                           | Pcs. | Finishes |
|                           | 1330HD/20<br>1330HD/24<br>1330HD/28 | Couple of stay arms for top hung window, length of 20" (508 mm), in austenitic (not magnetic) AISI 304 stainless steel, non-handed, with opening restrictor device and adjustment frictioning grub screw, opening angle 20° or 25°. Weight capacity 115/108 Kg (253,53/238,09 lbs). Suitable to profiles with clearance >= 16.5 mm. Like 1330HD/20 but length of 24" (609,6 mm), with opening angle 15° or 20° and weight capacity: 125/120 Kg (275,58/264,55 lbs). Like 1330HD/20 but length of 28" (711.2 mm), with | 5    |          |
| #                         |                                     | opening angle 15° o 20° and weight capacity: 135/130 Kg (297,62/286,60 lbs).                                                                                                                                                                                                                                                                                                                                                                                                                                          |      |          |
| 122                       | Article                             | Description                                                                                                                                                                                                                                                                                                                                                                                                                                                                                                           | Pcs. | Finishes |
|                           | 1330.801                            | Height adjustment device in white galvanized zamak.                                                                                                                                                                                                                                                                                                                                                                                                                                                                   | 10   |          |
| - return                  | Article                             | Description                                                                                                                                                                                                                                                                                                                                                                                                                                                                                                           | Pcs. | Finishes |
| all control of the second | 1346.1/6                            | Frictioning opening limiter arm stay in stainless steel 304, 2 white galvanized zamak spacers and 1 release arm key in nickel plated zamak.                                                                                                                                                                                                                                                                                                                                                                           | 10   |          |
|                           |                                     |                                                                                                                                                                                                                                                                                                                                                                                                                                                                                                                       |      |          |

# 1481.704/300

12,3

| Art.      | А     | В   | С   | H max<br>(mm) | L max<br>(mm) | Weight capacity (Kg) |
|-----------|-------|-----|-----|---------------|---------------|----------------------|
| 1330PS/16 | 192   | 384 | 400 | 800           | 1000          | 42                   |
| 1330PS/18 | 229.5 | 459 | 475 | 1000          | 1200          | 50                   |
| 1330PS/20 | 254.5 | 509 | 525 | 1200          | 1400          | 55                   |