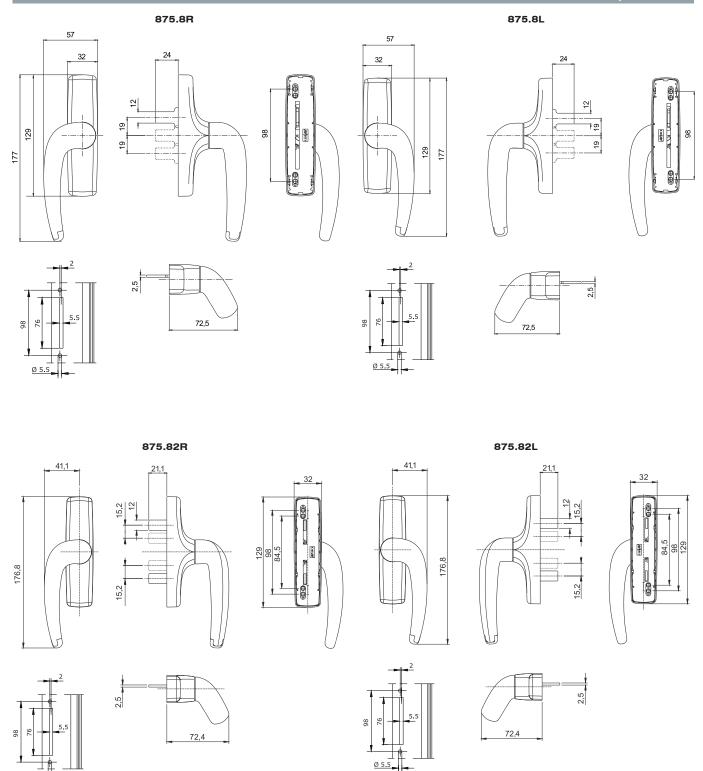

# Top hung opening with handle art. 875.8R - 875.8L

### Top hung opening with handle art. 875.82R - 875.82L

# Top hung opening with handle art. 875.82R - 875.82L

#### Side hung opening with snap latches art. 1609 - 1609.1

09 Codes

|   |          | Hand                                                                                                                                                                                                                      | les ar | nd snap latches                              |
|---|----------|---------------------------------------------------------------------------------------------------------------------------------------------------------------------------------------------------------------------------|--------|----------------------------------------------|
|   | Article  | Description                                                                                                                                                                                                               | Pcs.   | Finishes                                     |
|   | 875.8R   | Right handle for curtain walls in die-cast metal, dist. between centres 84,5-98 mm, 2 socket head cap screws M5x13 in stainless steel 304.                                                                                | 5      | 1013, 9005, 9010, C,<br>GR217, SILV          |
|   | 875.8L   | Like 875.8R but left hand.                                                                                                                                                                                                | 5      | 1013, 9005, 9010, C,<br>GR217, SILV          |
|   | Article  | Description                                                                                                                                                                                                               | Pcs.   | Finishes                                     |
|   | 875.753R | Right handle for curtain walls in die-cast metal, with safety cylinder (same keys), dist. between centres 84,5-98 mm, 2 socket head cap screws M5x13 in stainless steel 304.                                              | 5      | 1013, 9005, 9010,<br>GR217, SILV             |
|   |          |                                                                                                                                                                                                                           | 5      |                                              |
|   | Article  | Description                                                                                                                                                                                                               | Pcs.   | Finishes                                     |
|   | 875.82R  | Bi-directional right handle for curtain walls in die-cast metal, dist. between centres 84,5-98 mm, 2 TORX® (T15) cap screws M5x13 in stainless steel 304.                                                                 | 5      | 1013, 1035, 8017, 9005,<br>9010, GR217, SILV |
|   | 875.82L  | Like 875.82R but left hand.                                                                                                                                                                                               | 5      | 1013, 1035, 8017, 9005,<br>9010, GR217, SILV |
|   | Article  | Description                                                                                                                                                                                                               | Pcs.   | Finishes                                     |
|   | 875.754R | Bi-directional right handle for curtain walls in die-cast metal, with safety cylinder (same keys), dist. between centres 84,5-98 mm, 2 TORX® (T15) cap screws M5x13 in stainless steel 304.                               | 5      | 1013, 9005, 9010,<br>GR217, SILV             |
| 8 | Article  | Description                                                                                                                                                                                                               | Pcs.   | Finishes                                     |
|   | 875.91   | Double handle in die-cast metal, 2 bar connection pieces and 2 tie rods in zamak, 2 bar caps in nylon, 2 six lobe cap screws, low head M6.3x45 in galvanized steel and 4 socket head cap screws M5x10 in stainless steel. | 1      | C, 9005, 9010                                |