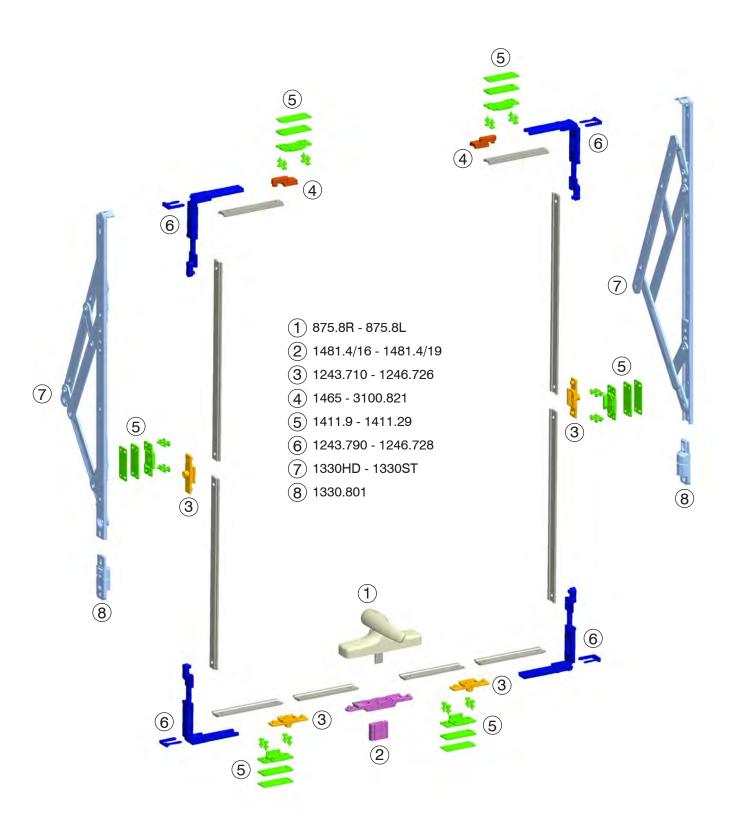

iece

The newly-designed connection pieces, easily adaptable to any size, allow a simple and fast fixing with no rod machining required. Thanks to this system, the handle can be immediately assembled and subsequently connected to the connection pieces.

#### Double handle joined by a bar

A practical and innovative solution that allows easy parallel opening of the windows with only one hand, operating on two synchronized opposite handles.

Savio opening systems for curtain walls.
Functionality in its best form.



#### Parallel opening





- Innovation
- Functionality
- Quick assembly

- Aesthetics
- Ergonomics
- Easy and safe to manoeuvre

#### Top hung opening





# Parallel opening with double handle art. 875.91 + 875.51/10, /15



# Top hung opening with handle art. 875.8R - 875.8L



# Top hung opening with handle art. 875.8R - 875.8L



### Top hung opening with handle art. 875.82R - 875.82L



# Top hung opening with handle art. 875.82R - 875.82L



#### Side hung opening with snap latches art. 1609 - 1609.1



09 Codes

|   |          | Hand                                                                                                                                                                                                                      | les ar | nd snap latches                              |
|---|----------|---------------------------------------------------------------------------------------------------------------------------------------------------------------------------------------------------------------------------|--------|----------------