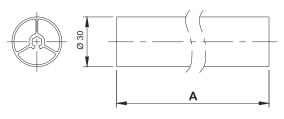

#### 875.51/10 - 875.51/15

| Art.      | Α    |  |  |
|-----------|------|--|--|
| 875.51/10 | 1000 |  |  |
| 875.51/15 | 1500 |  |  |