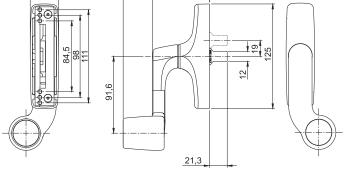

#### Side hung opening with snap latches art. 1609 - 1609.1

09 Codes

|   |          | Hand                                                                                                                                                                                                                      | les ar | nd snap latches                              |
|---|----------|---------------------------------------------------------------------------------------------------------------------------------------------------------------------------------------------------------------------------|--------|----------------------------------------------|
|   | Article  | Description                                                                                                                                                                                                               | Pcs.   | Finishes                                     |
|   | 875.8R   | Right handle for curtain walls in die-cast metal, dist. between centres 84,5-98 mm, 2 socket head cap screws M5x13 in stainless steel 304.                                                                                | 5      | 1013, 9005, 9010, C,<br>GR217, SILV          |
|   | 875.8L   | Like 875.8R but left hand.                                                                                                                                                                                                | 5      | 1013, 9005, 9010, C,<br>GR217, SILV          |
|   | Article  | Description                                                                                                                                                                                                               | Pcs.   | Finishes                                     |
|   | 875.753R | Right handle for curtain walls in die-cast metal, with safety cylinder (same keys), dist. between centres 84,5-98 mm, 2 socket head cap screws M5x13 in stainless steel 304.                                              | 5      | 1013, 9005, 9010,<br>GR217, SILV             |
|   |          |                                                                                                                                                                                                                           | 5      |                                              |
|   | Article  | Description                                                                                                                                                                                                               | Pcs.   | Finishes                                     |
|   | 875.82R  | Bi-directional right handle for curtain walls in die-cast metal, dist. between centres 84,5-98 mm, 2 TORX® (T15) cap screws M5x13 in stainless steel 304.                                                                 | 5      | 1013, 1035, 8017, 9005,<br>9010, GR217, SILV |
|   | 875.82L  | Like 875.82R but left hand.                                                                                                                                                                                               | 5      | 1013, 1035, 8017, 9005,<br>9010, GR217, SILV |
|   | Article  | Description                                                                                                                                                                                                               | Pcs.   | Finishes                                     |
|   | 875.754R | Bi-directional right handle for curtain walls in die-cast metal, with safety cylinder (same keys), dist. between centres 84,5-98 mm, 2 TORX® (T15) cap screws M5x13 in stainless steel 304.                               | 5      | 1013, 9005, 9010,<br>GR217, SILV             |
| 8 | Article  | Description                                                                                                                                                                                                               | Pcs.   | Finishes                                     |
|   | 875.91   | Double handle in die-cast metal, 2 bar connection pieces and 2 tie rods in zamak, 2 bar caps in nylon, 2 six lobe cap screws, low head M6.3x45 in galvanized steel and 4 socket head cap screws M5x10 in stainless steel. | 1      | C, 9005, 9010                                |