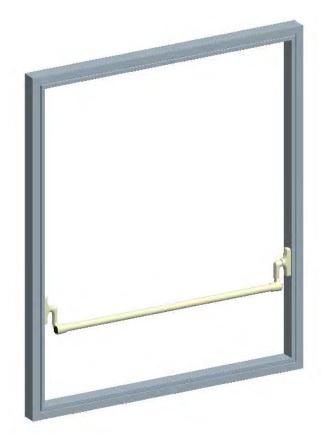

#### Double handle joined by a bar

A practical and innovative solution that allows easy parallel opening of the windows with only one hand, operating on two synchronized opposite handles.

Savio opening systems for curtain walls.
Functionality in its best form.

# Parallel opening with double handle art. 875.91 + 875.51/10, /15