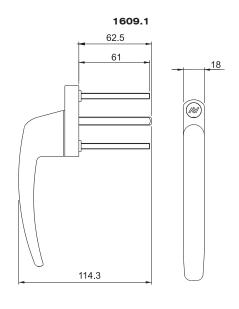

#### Side hung opening with snap latches art. 1609 - 1609.1

09 Codes

|   |          | Hand                                                                                                                                                                                                                      | les ar | nd snap latches                              |
|---|----------|---------------------------------------------------------------------------------------------------------------------------------------------------------------------------------------------------------------------------|--------|----------------------------------------------|
|   | Article  | Description                                                                                                                                                                                                               | Pcs.   | Finishes                                     |
|   | 875.8R   | Right handle for curtain walls in die-cast metal, dist. between centres 84,5-98 mm, 2 socket head cap screws M5x13 in stainless steel 304.                                                                                | 5      | 1013, 9005, 9010, C,<br>GR217, SILV          |
|   | 875.8L   | Like 875.8R but left hand.                                                                                                                                                                                                | 5      | 1013, 9005, 9010, C,<br>GR217, SILV          |
|   | Article  | Description                                                                                                                                                                                                               | Pcs.   | Finishes                                     |
|   | 875.753R | Right handle for curtain walls in die-cast metal, with safety cylinder (same keys), dist. between centres 84,5-98 mm, 2 socket head cap screws M5x13 in stainless steel 304.                                              | 5      | 1013, 9005, 9010,<br>GR217, SILV             |
|   |          |                                                                                                                                                                                                                           | 5      |                                              |
|   | Article  | Description                                                                                                                                                                                                               | Pcs.   | Finishes                                     |
|   | 875.82R  | Bi-directional right handle for curtain walls in die-cast metal, dist. between centres 84,5-98 mm, 2 TORX® (T15) cap screws M5x13 in stainless steel 304.                                                                 | 5      | 1013, 1035, 8017, 9005,<br>9010, GR217, SILV |
|   | 875.82L  | Like 875.82R but left hand.                                                                                                                                                                                               | 5      | 1013, 1035, 8017, 9005,<br>9010, GR217, SILV |
|   | Article  | Description                                                                                                                                                                                                               | Pcs.   | Finishes                                     |
|   | 875.754R | Bi-directional right handle for curtain walls in die-cast metal, with safety cylinder (same keys), dist. between centres 84,5-98 mm, 2 TORX® (T15) cap screws M5x13 in stainless steel 304.                               | 5      | 1013, 9005, 9010,<br>GR217, SILV             |
| 8 | Article  | Description                                                                                                                                                                                                               | Pcs.   | Finishes                                     |
|   | 875.91   | Double handle in die-cast metal, 2 bar connection pieces and 2 tie rods in zamak, 2 bar caps in nylon, 2 six lobe cap screws, low head M6.3x45 in galvanized steel and 4 socket head cap screws M5x10 in stainless steel. | 1      | C, 9005, 9010                                |

#### Handles and snap latches

| i |  | į |  |
|---|--|---|--|

| Article   | Description                                                                                                                                                                 | Pcs. | Finishes      |
|-----------|-----------------------------------------------------------------------------------------------------------------------------------------------------------------------------|------|---------------|
| 875.51/10 | Bar of 1000 mm in coated aluminium. To use with the double handle art. 875.91.                                                                                              | 1    | C, 9005, 9010 |
| 875.51/15 | Bar of 1500 mm in coated aluminium. To use with the double handle art. 875.91.                                                                                              | 1    | C, 9005, 9010 |
| Article   | Description                                                                                                                                                                 | Pcs. | Finishes      |
| 1609      | Snap-latch with reduced base and handle made of aluminum and nylon with 7 mm squared spindle and 2 zinc-plated steel countersunk head screw M5x35.                          | 5    | 9005, 9010, C |
| 1609.1    | Snap-latch with reduced base and handle made of aluminum and nylon with 7 mm square spindle (62,5 mm projecting part) and 2 zinc-plated steel countersunk head screw M5x70. | 5    | 9005, 9010, C |