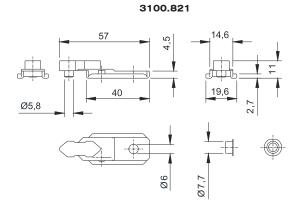

#### Keepers, handle connection pieces and locking pieces

|                                                                                                                                                                                                                                                                                                                                                                                                                                                                                                                                                                                                                                                                                                                                                                                                                                                                                                                                                                                                                                                                                                                                                                                                                                                                                                                                                                                                                                                                                                                                                                                                                                                                                                                                                                                                                                                                                                                                                                                                                                                                                                                                | Article                   | Description                                                                                                                                                                     | Pcs. | Finishes |
|--------------------------------------------------------------------------------------------------------------------------------------------------------------------------------------------------------------------------------------------------------------------------------------------------------------------------------------------------------------------------------------------------------------------------------------------------------------------------------------------------------------------------------------------------------------------------------------------------------------------------------------------------------------------------------------------------------------------------------------------------------------------------------------------------------------------------------------------------------------------------------------------------------------------------------------------------------------------------------------------------------------------------------------------------------------------------------------------------------------------------------------------------------------------------------------------------------------------------------------------------------------------------------------------------------------------------------------------------------------------------------------------------------------------------------------------------------------------------------------------------------------------------------------------------------------------------------------------------------------------------------------------------------------------------------------------------------------------------------------------------------------------------------------------------------------------------------------------------------------------------------------------------------------------------------------------------------------------------------------------------------------------------------------------------------------------------------------------------------------------------------|---------------------------|---------------------------------------------------------------------------------------------------------------------------------------------------------------------------------|------|----------|
| The state of the s | 1481.40                   | Kit of handle connection pieces for façade in white galvanized zamak and extruded aluminium, 2 grub screws M5x10 in stainless steel.                                            | 100  |          |
|                                                                                                                                                                                                                                                                                                                                                                                                                                                                                                                                                                                                                                                                                                                                                                                                                                                                                                                                                                                                                                                                                                                                                                                                                                                                                                                                                                                                                                                                                                                                                                                                                                                                                                                                                                                                                                                                                                                                                                                                                                                                                                                                | Article                   | Description                                                                                                                                                                     | Pcs. | Finishes |
| IŠ.                                                                                                                                                                                                                                                                                                                                                                                                                                                                                                                                                                                                                                                                                                                                                                                                                                                                                                                                                                                                                                                                                                                                                                                                                                                                                                                                                                                                                                                                                                                                                                                                                                                                                                                                                                                                                                                                                                                                                                                                                                                                                                                            | 1481.704/16               | Extension part (profile groove: $16.5 \div 23$ mm) for bi-directional handles in mill-finished aluminium, 1 grub screw M5x10 in stainless steel. To use with art. $1481.4/16$ . | 20   |          |
|                                                                                                                                                                                                                                                                                                                                                                                                                                                                                                                                                                                                                                                                                                                                                                                                                                                                                                                                                                                                                                                                                                                                                                                                                                                                                                                                                                                                                                                                                                                                                                                                                                                                                                                                                                                                                                                                                                                                                                                                                                                                                                                                | 1481.24/16                | Like art. 1481.704/16.                                                                                                                                                          | 100  |          |
|                                                                                                                                                                                                                                                                                                                                                                                                                                                                                                                                                                                                                                                                                                                                                                                                                                                                                                                                                                                                                                                                                                                                                                                                                                                                                                                                                                                                                                                                                                                                                                                                                                                                                                                                                                                                                                                                                                                                                                                                                                                                                                                                | Article                   | Description                                                                                                                                                                     | Pcs. | Finishes |
|                                                                                                                                                                                                                                                                                                                                                                                                                                                                                                                                                                                                                                                                                                                                                                                                                                                                                                                                                                                                                                                                                                                                                                                                                                                                                                                                                                                                                                                                                                                                                                                                                                                                                                                                                                                                                                                                                                                                                                                                                                                                                                                                | 1481.704/19<br>1481.24/19 | bi-directional handles in mill-finished aluminium, 1 grub screw M5x10 in stainless steel. To use with art. 1481.4/19.  Like art. 1481.704/19.                                   | 100  |          |
|                                                                                                                                                                                                                                                                                                                                                                                                                                                                                                                                                                                                                                                                                                                                                                                                                                                                                                                                                                                                                                                                                                                                                                                                                                                                                                                                                                                                                                                                                                                                                                                                                                                                                                                                                                                                                                                                                                                                                                                                                                                                                                                                | Article                   | Description                                                                                                                                                                     | Pcs. | Finishes |
|                                                                                                                                                                                                                                                                                                                                                                                                                                                                                                                                                                                                                                                                                                                                                                                                                                                                                                                                                                                                                                                                                                                                                                                                                                                                                                                                                                                                                                                                                                                                                                                                                                                                                                                                                                                                                                                                                                                                                                                                                                                                                                                                | 1481.704/300              | Extension part of 3 meters for bi-directional handles in mill-finished aluminium. To use with art. 1481.40.                                                                     | 1    |          |
|                                                                                                                                                                                                                                                                                                                                                                                                                                                                                                                                                                                                                                                                                                                                                                                                                                                                                                                                                                                                                                                                                                                                                                                                                                                                                                                                                                                                                                                                                                                                                                                                                                                                                                                                                                                                                                                                                                                                                                                                                                                                                                                                | Article                   | Description                                                                                                                                                                     | Pcs. | Finishes |
| 600                                                                                                                                                                                                                                                                                                                                                                                                                                                                                                                                                                                                                                                                                                                                                                                                                                                                                                                                                                                                                                                                                                                                                                                                                                                                                                                                                                                                                                                                                                                                                                                                                                                                                                                                                                                                                                                                                                                                                                                                                                                                                                                            | 3100.821                  | Locking piece in black galvanized zamak, 1 cup in low density polyethylene (LDPE), 1 bushing Ø 6-Ø 8 mm.                                                                        | 40   |          |